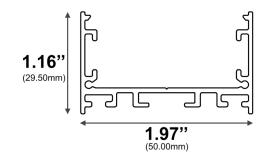

Type:.....LED Channel Material:...Aluminum 6063-T5 Surface:....Clear Anodized Height:.....29.50mm / 1.16" Width:.....50.00mm / 1.97"