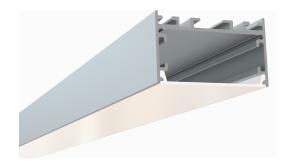

## Surface / Pendant LED Channel - 455

The **435ASL** is a LED Channel compatible with **LED Strips up-to 1.85" (47mm) wide.** 

It can be used as a **Surface Mount Fixture** or can be used with Suspension Kit to build a **Pendant Fixture.** 