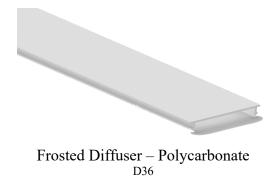

## Length Availability

4ft (Actual Size 47") / 1.20m 8ft (Actual Size 94") / 2.40m 10ft (Actual Size 118") / 3.00m

**Accessories** 

**Diffuser Cover Lens** 

**End Caps** 

455 Plastic End Cap Mounting

Suspension Kit (Includes 2 steel wires of 1.5m/4.92ft and connection parts)