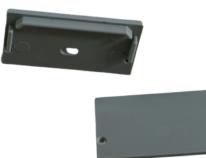

## Length Availability

4ft (Actual Size 47") / 1.20m 8ft (Actual Size 94") / 2.40m 10ft (Actual Size 118") / 3.00m

**Accessories** 

**Diffuser Cover Lens** 

**End Caps** 

455 Plastic End Cap Mounting

Suspension Kit (Includes 2 steel wires of 1.5m/4.92ft and connection parts)