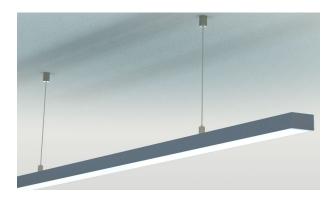

## Surface / Pendant LED Channel - 455

The **435ASL** is a LED Channel compatible with **LED Strips up-to 1.85" (47mm) wide.** 

It can be used as a **Surface Mount Fixture** or can be used with Suspension Kit to build a **Pendant Fixture.** 

## Length Availability

4ft (Actual Size 47") / 1.20m 8ft (Actual Size 94") / 2.40m 10ft (Actual Size 118") / 3.00m

**Accessories** 

**Diffuser Cover Lens** 

**End Caps** 

455 Plastic End Cap Mounting

Suspension Kit (Includes 2 steel wires of 1.5m/4.92ft and connection parts)