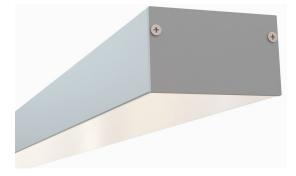

## Surface / Pendant LED Channel - 455

The **435ASL** is a LED Channel compatible with **LED Strips up-to 1.85" (47mm) wide.** 

It can be used as a **Surface Mount Fixture** or can be used with Suspension Kit to build a **Pendant Fixture.** 

Type:.....LED Channel Material:...Aluminum 6063-T5 Surface:....Clear Anodized Height:.....29.50mm / 1.16" Width:.....50.00mm / 1.97"