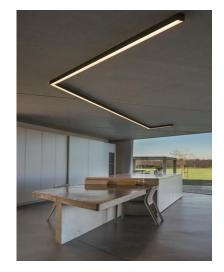

## Surface / Pendant LED Channel - 455

The **435ASL** is a LED Channel compatible with **LED Strips up-to 1.85" (47mm) wide.** 

It can be used as a **Surface Mount Fixture** or can be used with Suspension Kit to build a **Pendant Fixture.** 