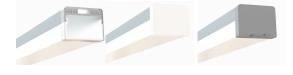

Channel - 2147**

The **2147 Series** is a square-shaped LED Aluminum Channel compatible with **LED Strips up-to 1.00'' (25.4mm) wide.** 

It offers **Hot-Spot Free (Dotless)** applications with appropriate LED Strips.

Thanks to its heatsink design, it offers best-in-class performance for high-output lighting applications.

It offers you to build **Dot-Less (Hotspot-Free)** LED Fixtures using appropriate LED Strips. (120LED/m) (36LED/ft)

LED Channels provides **better cooling** and helps to **extend the lifespan of your LED Strip.** 

Type:.....LED Channel Material:...Aluminum 6063-T5 Surface:....Clear Anodized Height w/Lens. 22.35mm / 0.88" Width:.....29mm / 1.14"

### Length Availability 4ft (Actual Size 47") / 1.20m 8ft (Actual Size 94") / 2.40m 10ft (Actual Size 118") / 3.00m









### **Accessories**



### End Caps



2147ASL-EC-68 Color Options; White / Grey / Clear

## Mounting Clips



www.alberko.com / Ph. +1 (818) 436 2253 / sales@alberko.com

© 2022 Alberko, Inc. All Rights Reserved.