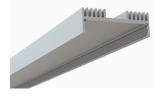

# **Square LED Channel - 2147**

The **2147 Series** is a square-shaped LED Aluminum Channel compatible with **LED Strips up-to 1.00'' (25.4mm) wide.** 

It offers **Hot-Spot Free (Dotless)** applications with appropriate LED Strips.

LED Channels provides **better cooling** and helps to **extend the lifespan of your LED Strip.** 

Type:.....LED Channel Material:...Aluminum 6063-T5 Surface:....Clear Anodized Height w/Lens. 22.35mm / 0.88" Width:.....29mm / 1.14"