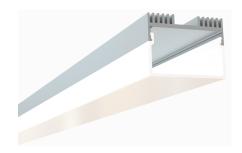

# **Square LED Channel - 2147**

The **2147 Series** is a square-shaped LED Aluminum Channel compatible with **LED Strips up-to 1.00'' (25.4mm) wide.** 

It offers **Hot-Spot Free (Dotless)** applications with appropriate LED Strips.

Thanks to its heatsink design, it offers best-in-class performance for high-output lighting applications.

It offers you to build **Dot-Less (Hotspot-Free)** LED Fixtures using appropriate LED Strips. (120LED/m) (36LED/ft)