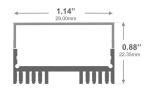

LED Channels provides **better cooling** and helps to **extend the lifespan of your LED Strip.** 

Type:.....LED Channel Material:...Aluminum 6063-T5 Surface:....Clear Anodized Height w/Lens. 22.35mm / 0.88" Width:.....29mm / 1.14"