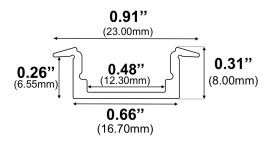

## LED Channel – 972 Series

The 1972ASL is a slimline low-profile recessed LED Channel compatible with LED Strips up-to 12.3mm (0.48") wide.

**1972** Series is designed for recessed applications to provide a clear and finished look.

Surface:.....Clear Anodized

Height:.....14.50mm / 0.57"

Width:.....23.00mm / 0.91"