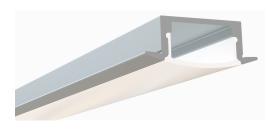

## LED Channel – 972 Series

The 1972ASL is a slimline low-profile recessed LED Channel compatible with LED Strips up-to 12.3mm (0.48") wide.

**1972** Series is designed for recessed applications to provide a clear and finished look.

This profile is the perfect fit for under-cabinet, shelves, library, kitchen cabinets, closet lighting applications.

**Snap-In Frosted Cover Lens** provides ease of installation.

Type:.....LED Channel

Material:...Aluminum 6063-T5

Surface:.....Clear Anodized

Height:.....14.50mm / 0.57"

Width:.....23.00mm / 0.91"