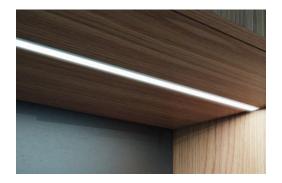

This profile is the perfect fit for under-cabinet, shelves, library, kitchen cabinets, closet lighting applications.

**Snap-In Frosted Cover Lens** provides ease of installation.

Type:.....LED Channel

Material:...Aluminum 6063-T5