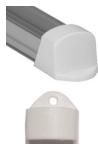

## **End Caps**

E47 Plastic End Cap for Flat Diffusers (White or Grey)

E48 Plastic End Cap for Round Diffusers (White or Grey)

E49 Large White Plastic End Cap for Flat Diffusers

E50 Large Frosted Plastic End Cap for Flat Diffusers