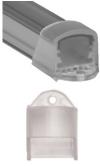

## **End Caps**

E47 Plastic End Cap for Flat Diffusers (White or Grey)

E48 Plastic End Cap for Round Diffusers (White or Grey)

E49 Large White Plastic End Cap for Flat Diffusers

E50 Large Frosted Plastic End Cap for Flat Diffusers