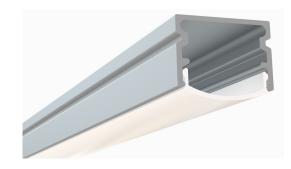

## **Slimline LED Channel - 1961 Series**

The **1961 Series** is a Slimline LED Channel compatible with **LED Strips up-to 0.63**" (16mm) wide.

This profile has a **wide range of accessories** to help you find the best fit for your application.

Thanks to its Heatsink design, 1961 Series provides better cooling and helps to extend the lifespan of your LED Strip.

Due to its high side walls, it helps to build **Dot-**Less (Hotspot-Free) LED Fixtures using appropriate LED Strips.

**Easy Installation** with Mounting Brackets and Snap-In Diffusers.

Type:.....LED Channel Material:...Aluminum 6063-T5 Surface:....Clear Anodized Height:.....12.70mm / 0.50" Width:.....18.50mm / 0.73"

Length Availability 4ft (Actual Size 47") / 1.20m 8ft (Actual Size 94") / 2.40m 10ft (Actual Size 118") / 3.00m