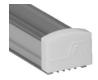

## **Slimline LED Channel - 1961 Series**

The **1961 Series** is a Slimline LED Channel compatible with **LED Strips up-to 0.63**" (16mm) wide.

This profile has a **wide range of accessories** to help you find the best fit for your application.

Thanks to its Heatsink design, 1961 Series provides better cooling and helps to extend the lifespan of your LED Strip.

Due to its high side walls, it helps to build **Dot-**Less (Hotspot-Free) LED Fixtures using appropriate LED Strips.

**Easy Installation** with Mounting Brackets and Snap-In Diffusers.

Type:.....LED Channel Material:...Aluminum 6063-T5 Surface:....Clear Anodized Height:.....12.70mm / 0.50" Width:.....18.50mm / 0.73"

Length Availability 4ft (Actual Size 47") / 1.20m 8ft (Actual Size 94") / 2.40m 10ft (Actual Size 118") / 3.00m