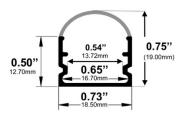

**Easy Installation** with Mounting Brackets and Snap-In Diffusers.

Type:.....LED Channel Material:...Aluminum 6063-T5 Surface:....Clear Anodized Height:.....12.70mm / 0.50" Width:.....18.50mm / 0.73"

Length Availability 4ft (Actual Size 47") / 1.20m 8ft (Actual Size 94") / 2.40m 10ft (Actual Size 118") / 3.00m