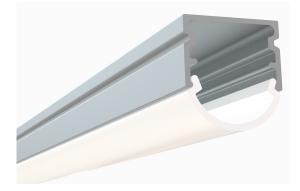

## **Slimline LED Channel - 1961 Series**

The **1961 Series** is a Slimline LED Channel compatible with **LED Strips up-to 0.63**" (16mm) wide.

This profile has a **wide range of accessories** to help you find the best fit for your application.

Thanks to its Heatsink design, 1961 Series provides better cooling and helps to extend the lifespan of your LED Strip.

Due to its high side walls, it helps to build **Dot-**Less (Hotspot-Free) LED Fixtures using appropriate LED Strips.

**Easy Installation** with Mounting Brackets and Snap-In Diffusers.

Type:.....LED Channel Material:...Aluminum 6063-T5 Surface:....Clear Anodized Height:.....12.70mm / 0.50" Width:.....18.50mm / 0.73"

Length Availability 4ft (Actual Size 47") / 1.20m 8ft (Actual Size 94") / 2.40m 10ft (Actual Size 118") / 3.00m