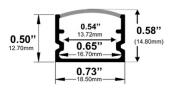

**Easy Installation** with Mounting Brackets and Snap-In Diffusers.

Type:.....LED Channel Material:...Aluminum 6063-T5 Surface:....Clear Anodized Height:.....12.70mm / 0.50" Width:.....18.50mm / 0.73"

Length Availability 4ft (Actual Size 47") / 1.20m 8ft (Actual Size 94") / 2.40m 10ft (Actual Size 118") / 3.00m