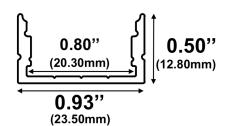

## LED Channel – 1951 Series

The 1951ASL is a slimline LED Channel compatible with LED Strips up-to 20.30mm (0.80") wide.

**1951 Series** is designed to offer **dot-free** (**hotspot-free**) lighting when used with 120+led/m LED tape lights.

**Snap-In Frosted Cover Lens** provides ease of installation.

Type:.....LED Channel

Material:...Aluminum 6063-T5

Surface:....Clear Anodized

Height:.....12.80mm / 0.50"

Width:.....23.50mm / 0.93"