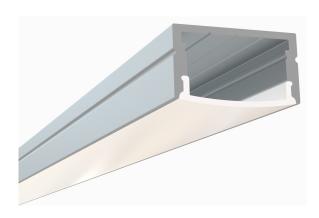

## LED Channel – 1951 Series

The 1951ASL is a slimline LED Channel compatible with LED Strips up-to 20.30mm (0.80") wide.

**1951 Series** is designed to offer **dot-free** (**hotspot-free**) lighting when used with 120+led/m LED tape lights.

**Snap-In Frosted Cover Lens** provides ease of installation.

Type:.....LED Channel

Material:...Aluminum 6063-T5

Surface:....Clear Anodized

Height:.....12.80mm / 0.50"

Width:.....23.50mm / 0.93"