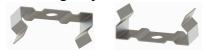

## LED Channel – 1951 Series

The 1951ASL is a slimline LED Channel compatible with LED Strips up-to 20.30mm (0.80") wide.

**1951 Series** is designed to offer **dot-free** (**hotspot-free**) lighting when used with 120+led/m LED tape lights.

**Snap-In Frosted Cover Lens** provides ease of installation.



Type:.....LED Channel

Material:...Aluminum 6063-T5

Surface:....Clear Anodized

Height:.....12.80mm / 0.50"

Width:.....23.50mm / 0.93"

## **Length Availability**

4ft (Actual Size 47") / 1.20m 8ft (Actual Size 94") / 2.40m 10ft (Actual Size 118") / 3.00m

## Accessories

## **Mounting Clips**