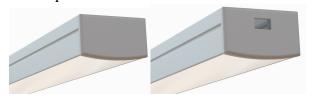

## LED Channel – 1951 Series

The 1951ASL is a slimline LED Channel compatible with LED Strips up-to 20.30mm (0.80") wide.

**1951 Series** is designed to offer **dot-free** (**hotspot-free**) lighting when used with 120+led/m LED tape lights.

**Snap-In Frosted Cover Lens** provides ease of installation.



Type:.....LED Channel

Material:...Aluminum 6063-T5

Surface:....Clear Anodized

Height:.....12.80mm / 0.50"

Width:.....23.50mm / 0.93"

## **Length Availability**

4ft (Actual Size 47") / 1.20m 8ft (Actual Size 94") / 2.40m 10ft (Actual Size 118") / 3.00m

## Accessories

## **Mounting Clips**