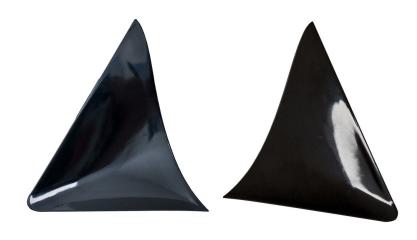

Gather your 2 AWE Foilers (A) and the double sided tape (B), as seen in Figure 1-1. Apply the double sided tape to the back of each AWE Foiler (C), as shown in Figure 1-2.

It is critical for fitment to keep the tape inside the pocket, allowing flush fitment to the body of the vehicle.