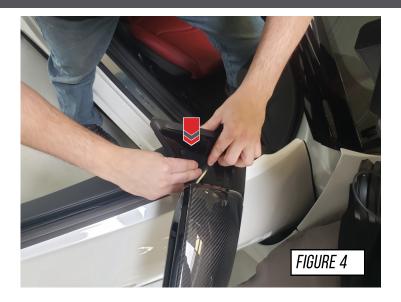

#### STEP 4

With the Foiler in the correct spot, press down firmly, pushing into the bend of the door to help set the double sided tape, as shown in **Figure 4.** 