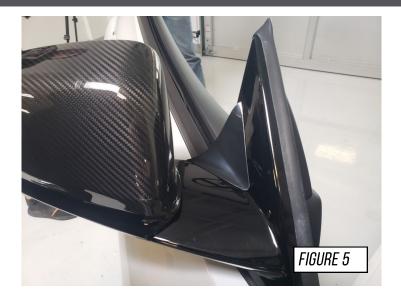

# STEP 5

Ensure the AWE Foiler is tightly seated to the mirror frame, as shown in **Figure 5**.