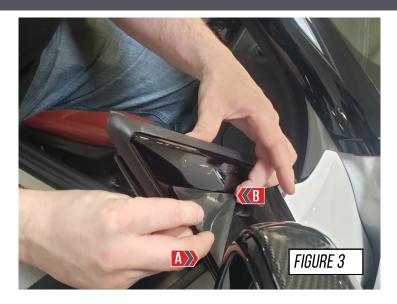

## STEP 3

With the tape applied to the back of the AWE Foiler, carefully apply the Foiler to the mirror.

- (A) Using the casting line in the mirror as a guide, place the rear of the Foiler down.
- (**B**) Keeping the front centered on the door, push the front of the Foiler into place, as shown in **Figure 3**.