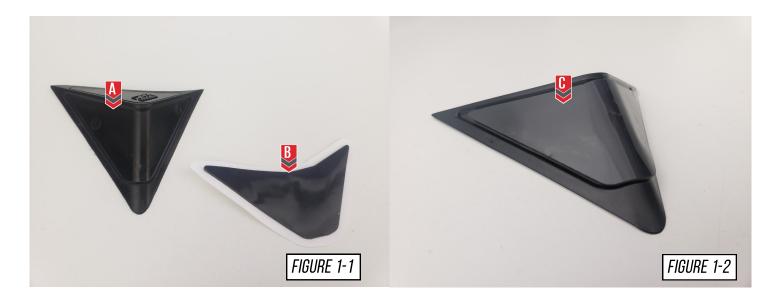

# PARTS LIST

Inspect **ALL** parts prior to disassembly of vehicle; If damaged **OR MISSING**, please contact the place of purchase immediately.

| Symbol | Part Number | Description                     | QTY |
|--------|-------------|---------------------------------|-----|
| A      | 200006      | DS A90/A91 Supra Foiler         | 1   |
| B      | 200007      | PS A90/A91 Supra Foiler         | 1   |
|        | 850001      | 3M 5962, Double Sided Foam Tape | 2   |

Gather your 2 AWE Foilers (A) and the double sided tape (B), as seen in Figure 1-1. Apply the double sided tape to the back of each AWE Foiler (C), as shown in Figure 1-2.

It is critical for fitment to keep the tape inside the pocket, allowing flush fitment to the body of the vehicle.