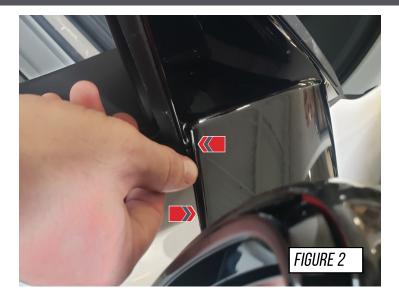

#### STEP 2

Before applying your AWE Foiler to the vehicle, note the faint straight line in the casting of the mirror frame, as shown in Figure 2.

This will be used to help place the Foiler in the correct spot.