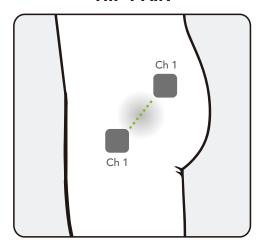

plication site must be clean and dry. Press electrodes firmly to the skin, making good contact between the skin and the electrodes.

#### **WARNINGS:**

Consult a physician **PRIOR TO** use if you have implanted devices, cancer, epilepsy, thrombosis / thrombophlebitis, osteomyelitis, tuberculosis or are pregnant.

#### **NEVER** place the pads over:

- The front or sides of your neck
- Any area of your head (including your temples, mouth or eyes)\*
- Directly over your heart
- Your chest and upper back at the same time
- Both legs, feet, arms or hands at the same time
- Reproductive organs\*
- Irritated, infected, scarred or broken skin
- Varicose veins
- Numb areas

\*Unless your therapy device is specifically designed for such use.

Continued on page 2

### LUMBAR PAIN



#### HIP PAIN



#### **KNEE PAIN**



**ELBOW PAIN** 



#### **SHOULDER PAIN**



**CALF PAIN** 



#### **NECK/CERVICAL PAIN**



#### **FOOT/ANKLE PAIN**



CARPAL TUNNEL / HAND PAIN



#### ELECTRODE PLACEMENT GUIDE FOR 4 ELECTRODES | PAGE 2

## **FOR PAIN MANAGEMENT**

**WARNINGS** (continued)

**NEVER** remove the self-adhesive electrodes from the skin while the device is turned on.

Electrodes **MUST NEVER** be placed closer than 1 inch apart.

Electrodes **MUST NEVER** overlap each other.

# Ch 1 Ch 2 Ch 1 Ch 2 Ch 1 Ch 2 Ch 1 Ch 2





**NECK/CERVICAL PAIN** 



**CALF PAIN** 

Ch 1 Ch 2





Compass Health Brands Corp. 6753 Engle Rd., Middleburg Heights, OH 44130 www.compasshealthbrands.com • 800.526.8051 42-ACRL\_ElectrodePlacementGuide\_00 ©2024

AccuRelief is a registered trademark. All righ