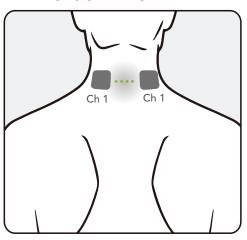

the electrodes.

#### **WARNINGS:**

Consult a physician **PRIOR TO** use if you have implanted devices, cancer, epilepsy, thrombosis / thrombophlebitis, osteomyelitis, tuberculosis or are pregnant.

#### **NEVER** place the pads over:

- The front or sides of your neck
- Any area of your head (including your temples, mouth or eyes)\*
- Directly over your heart
- Your chest and upper back at the same time
- Both legs, feet, arms or hands at the same time
- Reproductive organs\*
- Irritated, infected, scarred or broken skin
- Varicose veins
- Numb areas

\*Unless your therapy device is specifically designed for such use.

Continued on page 2

### LUMBAR PAIN



#### HIP PAIN



#### **KNEE PAIN**



**ELBOW PAIN** 



#### **SHOULDER PAIN**



**CALF PAIN** 



#### **NECK/CERVICAL PAIN**



#### **FOOT/ANKLE PAIN**



CARPAL TUNNEL / HAND PAIN



#### ELECTRODE PLACEMENT GUIDE FOR 4 ELECTRODES | PAGE 2

## **FOR PAIN MANAGEMENT**

**WARNINGS** (continued)

**NEVER** remove the self-adhesive electrodes from the skin while the device is turned on.

Electrodes **MUST NEVER** be placed closer than 1 inch apart.

Electrodes **MUST NEVER** overlap each other.

# Ch 1 Ch 2 Ch 1 Ch 2 Ch 1 Ch 2 Ch 1 Ch 2





**NECK/CERVICAL PAIN** 



**CALF PAIN** 

Ch 1 Ch 2





Compass Health Brands Corp. 6753 Engle Rd., Middleburg Heights, OH 44130 www.compasshealthbrands.com • 800.526.8051 42-ACRL\_ElectrodePlacementGuide\_00 ©2024

AccuRelief is a registered trademark. All rights reserved.