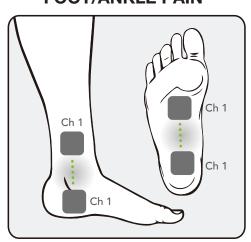

INGS:**

Consult a physician **PRIOR TO** use if you have implanted devices, cancer, epilepsy, thrombosis / thrombophlebitis, osteomyelitis, tuberculosis or are pregnant.

#### **NEVER** place the pads over:

- The front or sides of your neck
- Any area of your head (including your temples, mouth or eyes)\*
- Directly over your heart
- Your chest and upper back at the same time
- Both legs, feet, arms or hands at the same time
- Reproductive organs\*
- Irritated, infected, scarred or broken skin
- Varicose veins
- Numb areas

\*Unless your therapy device is specifically designed for such use.

Continued on page 2

### LUMBAR PAIN



#### HIP PAIN



#### **KNEE PAIN**



**ELBOW PAIN** 



#### **SHOULDER PAIN**



**CALF PAIN** 



#### **NECK/CERVICAL PAIN**



#### **FOOT/ANKLE PAIN**



CARPAL TUNNEL / HAND PAIN



#### ELECTRODE PLACEMENT GUIDE FOR 4 ELECTRODES | PAGE 2

## **FOR PAIN MANAGEMENT**

**WARNINGS** (continued)

**NEVER** remove the self-adhesive electrodes from the skin while the device is turned on.

Electrodes **MUST NEVER** be placed closer than 1 inch apart.

Electrodes **MUST NEVER** overlap each other.

# Ch 1 Ch 2 Ch 1 Ch 2 Ch 1 Ch 2 Ch 1 Ch 2





**NECK/CERVICAL PAIN** 



**CALF PAIN** 

Ch 1 Ch 2





Compass Health Brands Corp. 6753 Engle Rd., Middleburg Heights, OH 44130 www.compasshealthbrands.com • 800.526.8051 42-ACRL\_ElectrodePlacementGuide\_00 ©2024

AccuRelief is a registered trademark. All rights reserved.