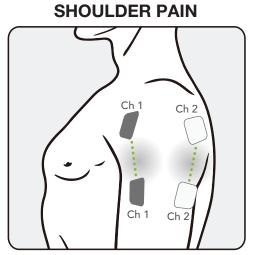

gs, feet, arms or hands at the same time
- Reproductive organs\*
- Irritated, infected, scarred or broken skin
- Varicose veins
- Numb areas

\*Unless your therapy device is specifically designed for such use.

Continued on page 2

### LUMBAR PAIN



#### HIP PAIN



#### **KNEE PAIN**



**ELBOW PAIN** 



#### **SHOULDER PAIN**



**CALF PAIN** 



#### **NECK/CERVICAL PAIN**



#### **FOOT/ANKLE PAIN**



CARPAL TUNNEL / HAND PAIN



#### ELECTRODE PLACEMENT GUIDE FOR 4 ELECTRODES | PAGE 2

## **FOR PAIN MANAGEMENT**

**WARNINGS** (continued)

**NEVER** remove the self-adhesive electrodes from the skin while the device is turned on.

Electrodes **MUST NEVER** be placed closer than 1 inch apart.

Electrodes **MUST NEVER** overlap each other.

# Ch 1 Ch 2 Ch 1 Ch 2 Ch 1 Ch 2 Ch 1 Ch 2





**NECK/CERVICAL PAIN** 



**CALF PAIN** 

Ch 1 Ch 2





Compass Health Brands Corp. 6753 Engle Rd., Middleburg Heights, OH 44130 www.compasshealthbrands.com • 800.526.8051 42-ACRL\_ElectrodePlacementGuide\_00 ©2024

AccuRelief is a registered trademark. All rights reserved.