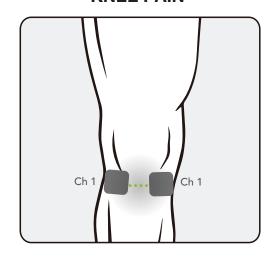

clean and dry. Press electrodes firmly to the skin, making good contact between the skin and the electrodes.

#### **WARNINGS:**

Consult a physician **PRIOR TO** use if you have implanted devices, cancer, epilepsy, thrombosis / thrombophlebitis, osteomyelitis, tuberculosis or are pregnant.

#### **NEVER** place the pads over:

- The front or sides of your neck
- Any area of your head (including your temples, mouth or eyes)\*
- Directly over your heart
- Your chest and upper back at the same time
- Both legs, feet, arms or hands at the same time
- Reproductive organs\*
- Irritated, infected, scarred or broken skin
- Varicose veins
- Numb areas

\*Unless your therapy device is specifically designed for such use.

Continued on page 2

### LUMBAR PAIN



#### HIP PAIN



#### **KNEE PAIN**



**ELBOW PAIN** 



#### **SHOULDER PAIN**



**CALF PAIN** 



#### **NECK/CERVICAL PAIN**



#### **FOOT/ANKLE PAIN**



CARPAL TUNNEL / HAND PAIN



#### ELECTRODE PLACEMENT GUIDE FOR 4 ELECTRODES | PAGE 2

## **FOR PAIN MANAGEMENT**

**WARNINGS** (continued)

**NEVER** remove the self-adhesive electrodes from the skin while the device is turned on.

Electrodes **MUST NEVER** be placed closer than 1 inch apart.

Electrodes **MUST NEVER** overlap each other.

# Ch 1 Ch 2 Ch 1 Ch 2 Ch 1 Ch 2 Ch 1 Ch 2





**NECK/CERVICAL PAIN** 



**CALF PAIN** 

Ch 1 Ch 2





Compass Health Brands Corp. 6753 Engle Rd., Middleburg Heights, OH 44130 www.compasshealthbrands.com • 800.526.8051 42-ACRL\_ElectrodePlacementGuide\_00 ©2024

AccuRelief is a registered trademark. All rights reserved.