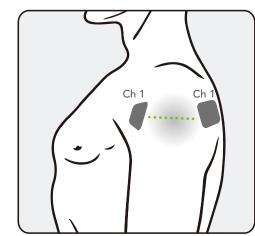

e skin, making good contact between the skin and the electrodes.

#### **WARNINGS:**

Consult a physician **PRIOR TO** use if you have implanted devices, cancer, epilepsy, thrombosis / thrombophlebitis, osteomyelitis, tuberculosis or are pregnant.

#### **NEVER** place the pads over:

- The front or sides of your neck
- Any area of your head (including your temples, mouth or eyes)\*
- Directly over your heart
- Your chest and upper back at the same time
- Both legs, feet, arms or hands at the same time
- Reproductive organs\*
- Irritated, infected, scarred or broken skin
- Varicose veins
- Numb areas

\*Unless your therapy device is specifically designed for such use.

Continued on page 2

### LUMBAR PAIN



#### HIP PAIN



#### **KNEE PAIN**



**ELBOW PAIN** 



#### **SHOULDER PAIN**



**CALF PAIN** 



#### **NECK/CERVICAL PAIN**



#### **FOOT/ANKLE PAIN**



CARPAL TUNNEL / HAND PAIN



#### ELECTRODE PLACEMENT GUIDE FOR 4 ELECTRODES | PAGE 2

## **FOR PAIN MANAGEMENT**

**WARNINGS** (continued)

**NEVER** remove the self-adhesive electrodes from the skin while the device is turned on.

Electrodes **MUST NEVER** be placed closer than 1 inch apart.

Electrodes **MUST NEVER** overlap each other.

# Ch 1 Ch 2 Ch 1 Ch 2 Ch 1 Ch 2 Ch 1 Ch 2





**NECK/CERVICAL PAIN** 



**CALF PAIN** 

Ch 1 Ch 2





Compass Health Brands Corp. 6753 Engle Rd., Middleburg Heights, OH 44130 www.compasshealthbrands.com • 800.526.8051 42-ACRL\_ElectrodePlacementGuide\_00 ©2024

AccuRelief is a registered trademark. All rights reserved.