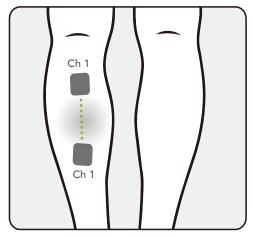

d contact between the skin and the electrodes.

#### **WARNINGS:**

Consult a physician **PRIOR TO** use if you have implanted devices, cancer, epilepsy, thrombosis / thrombophlebitis, osteomyelitis, tuberculosis or are pregnant.

#### **NEVER** place the pads over:

- The front or sides of your neck
- Any area of your head (including your temples, mouth or eyes)\*
- Directly over your heart
- Your chest and upper back at the same time
- Both legs, feet, arms or hands at the same time
- Reproductive organs\*
- Irritated, infected, scarred or broken skin
- Varicose veins
- Numb areas

\*Unless your therapy device is specifically designed for such use.

Continued on page 2

### LUMBAR PAIN



#### HIP PAIN



#### **KNEE PAIN**



**ELBOW PAIN** 



#### **SHOULDER PAIN**



**CALF PAIN** 



#### **NECK/CERVICAL PAIN**



#### **FOOT/ANKLE PAIN**



CARPAL TUNNEL / HAND PAIN



#### ELECTRODE PLACEMENT GUIDE FOR 4 ELECTRODES | PAGE 2

## **FOR PAIN MANAGEMENT**

**WARNINGS** (continued)

**NEVER** remove the self-adhesive electrodes from the skin while the device is turned on.

Electrodes **MUST NEVER** be placed closer than 1 inch apart.

Electrodes **MUST NEVER** overlap each other.

# Ch 1 Ch 2 Ch 1 Ch 2 Ch 1 Ch 2 Ch 1 Ch 2





**NECK/CERVICAL PAIN** 



**CALF PAIN** 

Ch 1 Ch 2





Compass Health Brands Corp. 6753 Engle Rd., Middleburg Heights, OH 44130 www.compasshealthbrands.com • 800.526.8051 42-ACRL\_ElectrodePlacementGuide\_00 ©2024

AccuRelief is a registered trademark. All rights reserved.