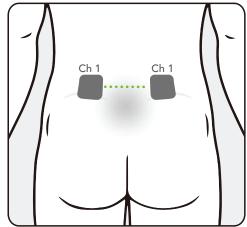

he skin at the application site must be clean and dry. Press electrodes firmly to the skin, making good contact between the skin and the electrodes.

#### **WARNINGS:**

Consult a physician **PRIOR TO** use if you have implanted devices, cancer, epilepsy, thrombosis / thrombophlebitis, osteomyelitis, tuberculosis or are pregnant.

#### **NEVER** place the pads over:

- The front or sides of your neck
- Any area of your head (including your temples, mouth or eyes)\*
- Directly over your heart
- Your chest and upper back at the same time
- Both legs, feet, arms or hands at the same time
- Reproductive organs\*
- Irritated, infected, scarred or broken skin
- Varicose veins
- Numb areas

\*Unless your therapy device is specifically designed for such use.

Continued on page 2

### LUMBAR PAIN



#### HIP PAIN



#### **KNEE PAIN**



**ELBOW PAIN** 



#### **SHOULDER PAIN**



**CALF PAIN** 



#### **NECK/CERVICAL PAIN**



#### **FOOT/ANKLE PAIN**



CARPAL TUNNEL / HAND PAIN



#### ELECTRODE PLACEMENT GUIDE FOR 4 ELECTRODES | PAGE 2

## **FOR PAIN MANAGEMENT**

**WARNINGS** (continued)

**NEVER** remove the self-adhesive electrodes from the skin while the device is turned on.

Electrodes **MUST NEVER** be placed closer than 1 inch apart.

Electrodes **MUST NEVER** overlap each other.

# Ch 1 Ch 2 Ch 1 Ch 2 Ch 1 Ch 2 Ch 1 Ch 2





**NECK/CERVICAL PAIN** 



**CALF PAIN** 

Ch 1 Ch 2





Compass Health Brands Corp. 6753 Engle Rd., Middleburg Heights, OH 44130 www.compasshealthbrands.com • 800.526.8051 42-ACRL\_ElectrodePlacementGuide\_00 ©2024

AccuRelief is a registered tr