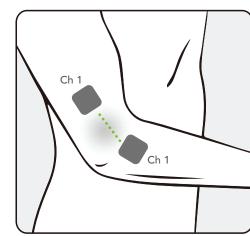

ss electrodes firmly to the skin, making good contact between the skin and the electrodes.

#### **WARNINGS:**

Consult a physician **PRIOR TO** use if you have implanted devices, cancer, epilepsy, thrombosis / thrombophlebitis, osteomyelitis, tuberculosis or are pregnant.

#### **NEVER** place the pads over:

- The front or sides of your neck
- Any area of your head (including your temples, mouth or eyes)\*
- Directly over your heart
- Your chest and upper back at the same time
- Both legs, feet, arms or hands at the same time
- Reproductive organs\*
- Irritated, infected, scarred or broken skin
- Varicose veins
- Numb areas

\*Unless your therapy device is specifically designed for such use.

Continued on page 2

### LUMBAR PAIN



#### HIP PAIN



#### **KNEE PAIN**



**ELBOW PAIN** 



#### **SHOULDER PAIN**



**CALF PAIN** 



#### **NECK/CERVICAL PAIN**



#### **FOOT/ANKLE PAIN**



CARPAL TUNNEL / HAND PAIN



#### ELECTRODE PLACEMENT GUIDE FOR 4 ELECTRODES | PAGE 2

## **FOR PAIN MANAGEMENT**

**WARNINGS** (continued)

**NEVER** remove the self-adhesive electrodes from the skin while the device is turned on.

Electrodes **MUST NEVER** be placed closer than 1 inch apart.

Electrodes **MUST NEVER** overlap each other.

# Ch 1 Ch 2 Ch 1 Ch 2 Ch 1 Ch 2 Ch 1 Ch 2





**NECK/CERVICAL PAIN** 



**CALF PAIN** 

Ch 1 Ch 2





Compass Health Brands Corp. 6753 Engle Rd., Middleburg Heights, OH 44130 www.compasshealthbrands.com • 800.526.8051 42-ACRL\_ElectrodePlacementGuide\_00 ©2024

AccuRelief is a registered trademark. All rights reserved.