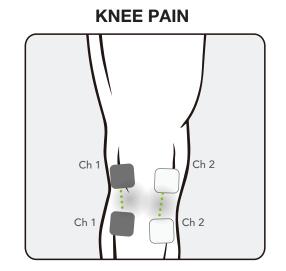

legs, feet, arms or hands at the same time
- Reproductive organs\*
- Irritated, infected, scarred or broken skin
- Varicose veins
- Numb areas

\*Unless your therapy device is specifically designed for such use.

Continued on page 2

### LUMBAR PAIN



#### HIP PAIN



#### **KNEE PAIN**



**ELBOW PAIN** 



#### **SHOULDER PAIN**



**CALF PAIN** 



#### **NECK/CERVICAL PAIN**



#### **FOOT/ANKLE PAIN**



CARPAL TUNNEL / HAND PAIN



#### ELECTRODE PLACEMENT GUIDE FOR 4 ELECTRODES | PAGE 2

## **FOR PAIN MANAGEMENT**

**WARNINGS** (continued)

**NEVER** remove the self-adhesive electrodes from the skin while the device is turned on.

Electrodes **MUST NEVER** be placed closer than 1 inch apart.

Electrodes **MUST NEVER** overlap each other.

# Ch 1 Ch 2 Ch 1 Ch 2 Ch 1 Ch 2 Ch 1 Ch 2





**NECK/CERVICAL PAIN** 



**CALF PAIN** 

Ch 1 Ch 2





Compass Health Brands Corp. 6753 Engle Rd., Middleburg Heights, OH 44130 www.compasshealthbrands.com • 800.526.8051 42-ACRL\_ElectrodePlacementGuide\_00 ©2024

AccuRelief is a registered trademark. All rights reserved.