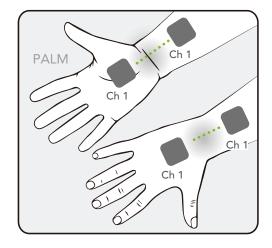

**PRIOR TO** use if you have implanted devices, cancer, epilepsy, thrombosis / thrombophlebitis, osteomyelitis, tuberculosis or are pregnant.

#### **NEVER** place the pads over:

- The front or sides of your neck
- Any area of your head (including your temples, mouth or eyes)\*
- Directly over your heart
- Your chest and upper back at the same time
- Both legs, feet, arms or hands at the same time
- Reproductive organs\*
- Irritated, infected, scarred or broken skin
- Varicose veins
- Numb areas

\*Unless your therapy device is specifically designed for such use.

Continued on page 2

### LUMBAR PAIN



#### HIP PAIN



#### **KNEE PAIN**



**ELBOW PAIN** 



#### **SHOULDER PAIN**



**CALF PAIN** 



#### **NECK/CERVICAL PAIN**



#### **FOOT/ANKLE PAIN**



CARPAL TUNNEL / HAND PAIN



#### ELECTRODE PLACEMENT GUIDE FOR 4 ELECTRODES | PAGE 2

## **FOR PAIN MANAGEMENT**

**WARNINGS** (continued)

**NEVER** remove the self-adhesive electrodes from the skin while the device is turned on.

Electrodes **MUST NEVER** be placed closer than 1 inch apart.

Electrodes **MUST NEVER** overlap each other.

# Ch 1 Ch 2 Ch 1 Ch 2 Ch 1 Ch 2 Ch 1 Ch 2





**NECK/CERVICAL PAIN** 



**CALF PAIN** 

Ch 1 Ch 2





Compass Health Brands Corp. 6753 Engle Rd., Middleburg Heights, OH 44130 www.compasshealthbrands.com • 800.526.8051 42-ACRL\_ElectrodePlacementGuide\_00 ©2024

AccuRelief is a registered trademark. All rights reserved.