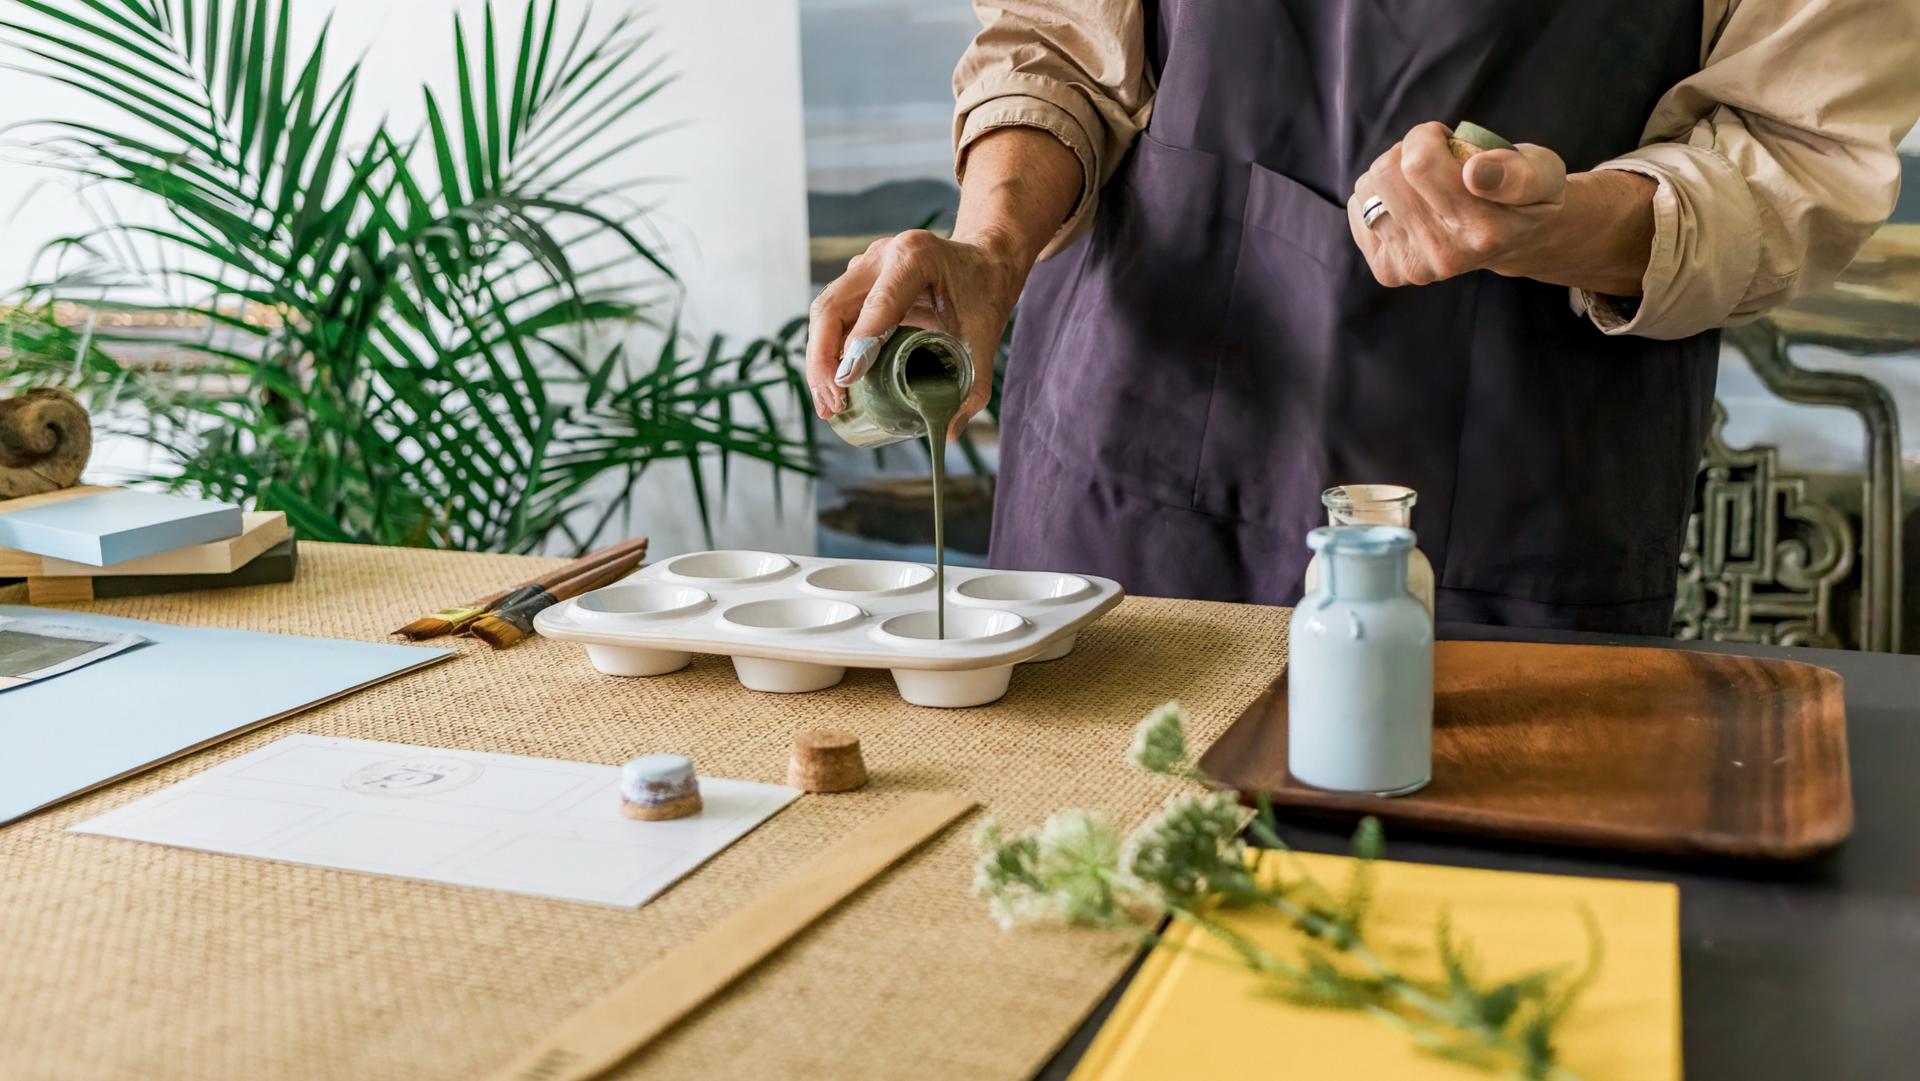

### MARSHLAND

STABLE, EARTHY, ORGANIC

This defining green shade is a testament to the transformative power of green, with its remarkable ability to influence design and emotional ambiance. Impressive and adaptable, this mid-olive green anchors itself in the deeper realms of the color spectrum.

# C2 MARSHLAND #918

Its subtle undertone of muted yellow gives it an animated vibrancy, ensuring it never appears dull but exudes a luminous, life-affirming vitality.