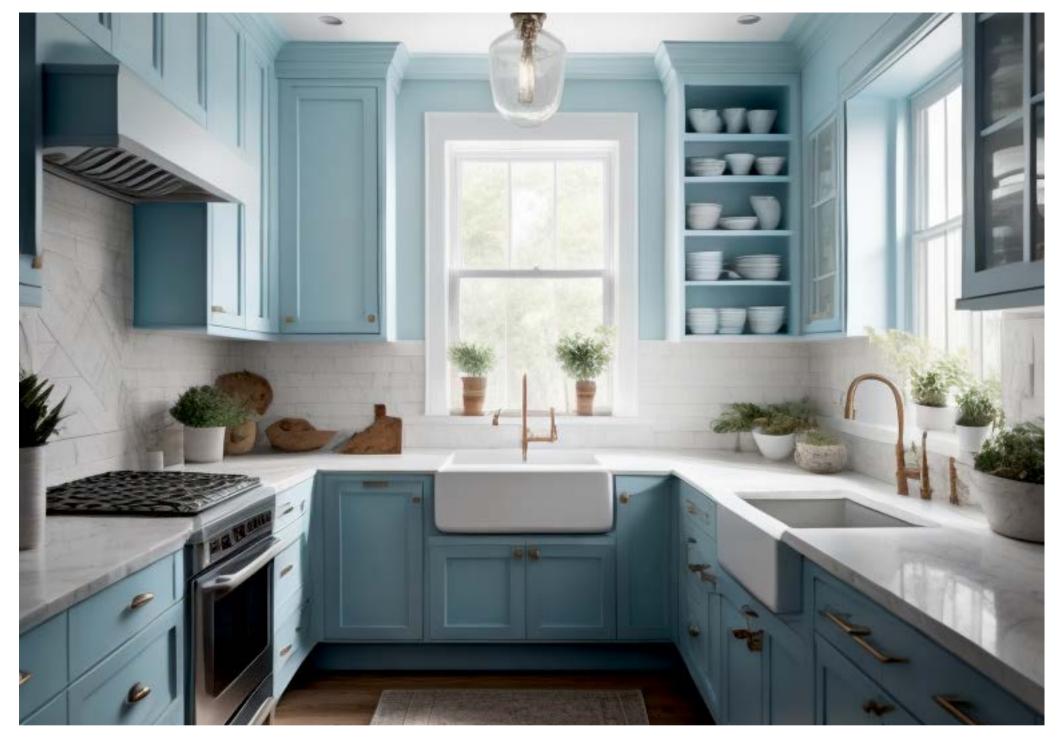

## STYLE

on your own terms

C2 Thermal #752 is a fluid, refreshing blue that's both invigorating and calming.

### C2 THERMAL #752

C2 Thermal is more than just a color; it's an emotion. Fresh and flexible, it uplifts and energizes its surroundings, prompting us to discard any negativity from the past and prepare for an optimistic future. At the same time, its mellow undertones offer a calming presence.