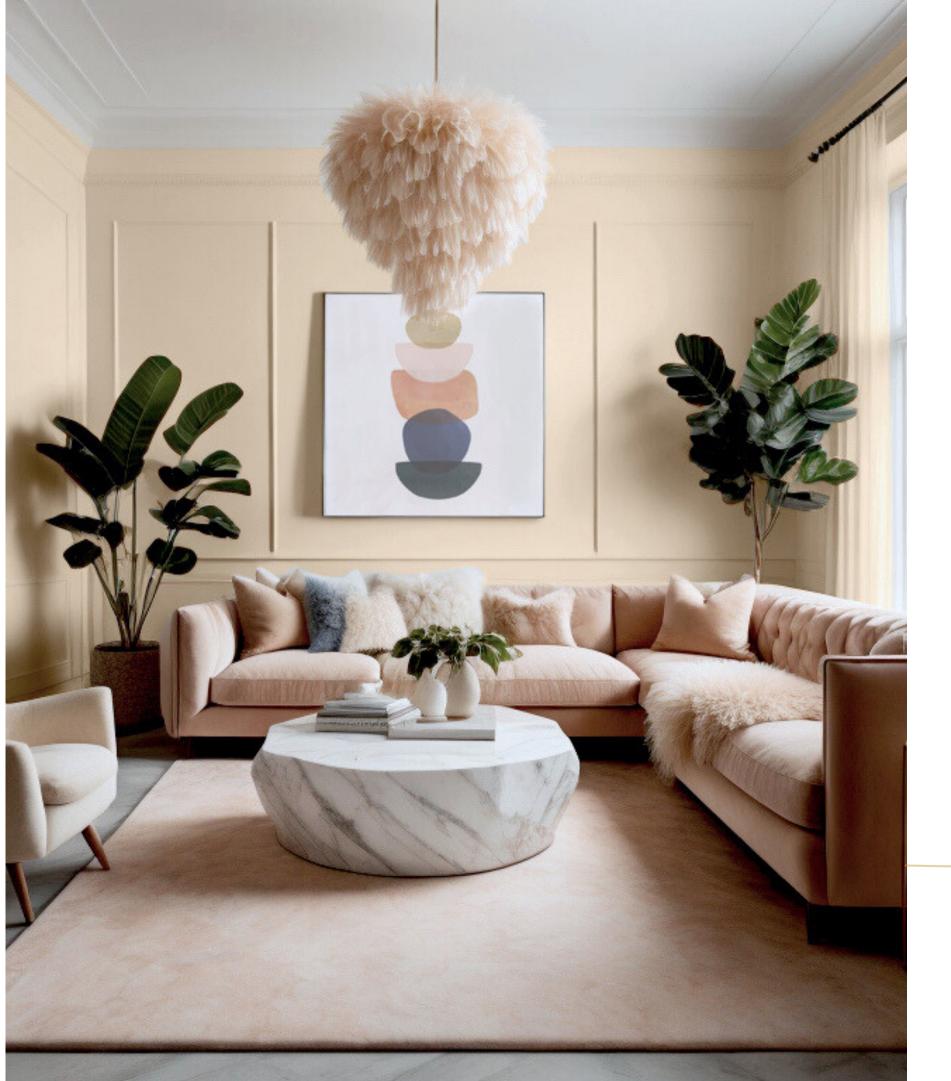

### C2 BRULEE

SOFT, LUMINOUS, WELCOMING

C2 Brulee breathes new life into your color capsule as part of a fresh, visionary palette.

This luminous, warm apricot exudes a welcoming, modern flair.

## C2 BRULEE #546

A radiant, subdued hue, C2 Brulee holds a comforting and contemporary appeal.

Sitting on the lighter side of the color spectrum, it embodies a midsummer glow, infusing warmth into any space it adorns.

Utilize C2 Brulee as a standalone shade or pair it artfully with C2 Thermal to mimic an ethereal sky.