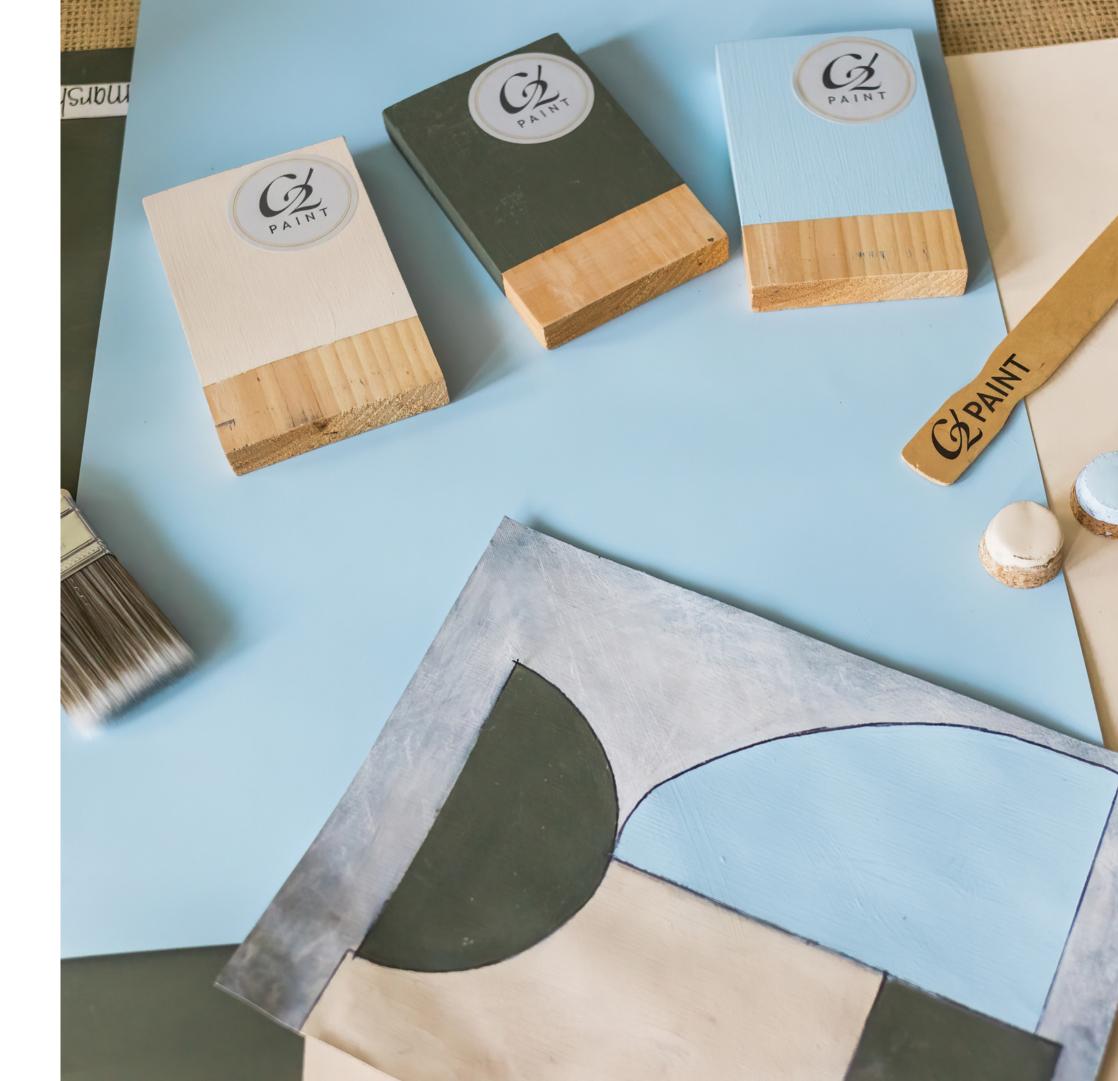

## PERFECT PAIRINGS

Our Color Capsule for 2024 includes two on-trend colors that will stand the test of time.

Brulee C2-546

### C2 BRULEE

SOFT, LUMINOUS, WELCOMING

C2 Brulee breathes new life into your color capsule as part of a fresh, visionary palette.

This luminous, warm apricot exudes a welcoming, modern flair.

## C2 BRULEE #546

A radiant, subdued hue, C2 Brulee holds a comforting and contemporary appeal.

Sitting on the lighter side of the color spectrum, it embodies a midsummer glow, infusing warmth into any space it adorns.

Utilize C2 Brulee as a standalone shade or pair it artfully with C2 Thermal to mimic an ethereal sky.

### MARSHLAND

STABLE, EARTHY, ORGANIC

This defining green shade is a testament to the transformative power of green, with its remarkable ability to influence design and emotional ambiance. Impressive and adaptable, this mid-olive green anchors itself in the deeper realms of the color spectrum.

# C2 MARSHLAND #918

Its subtle undertone of muted yellow gives it an animated vibrancy, ensuring it never appears dull but exudes a luminous, life-affirming vitality.