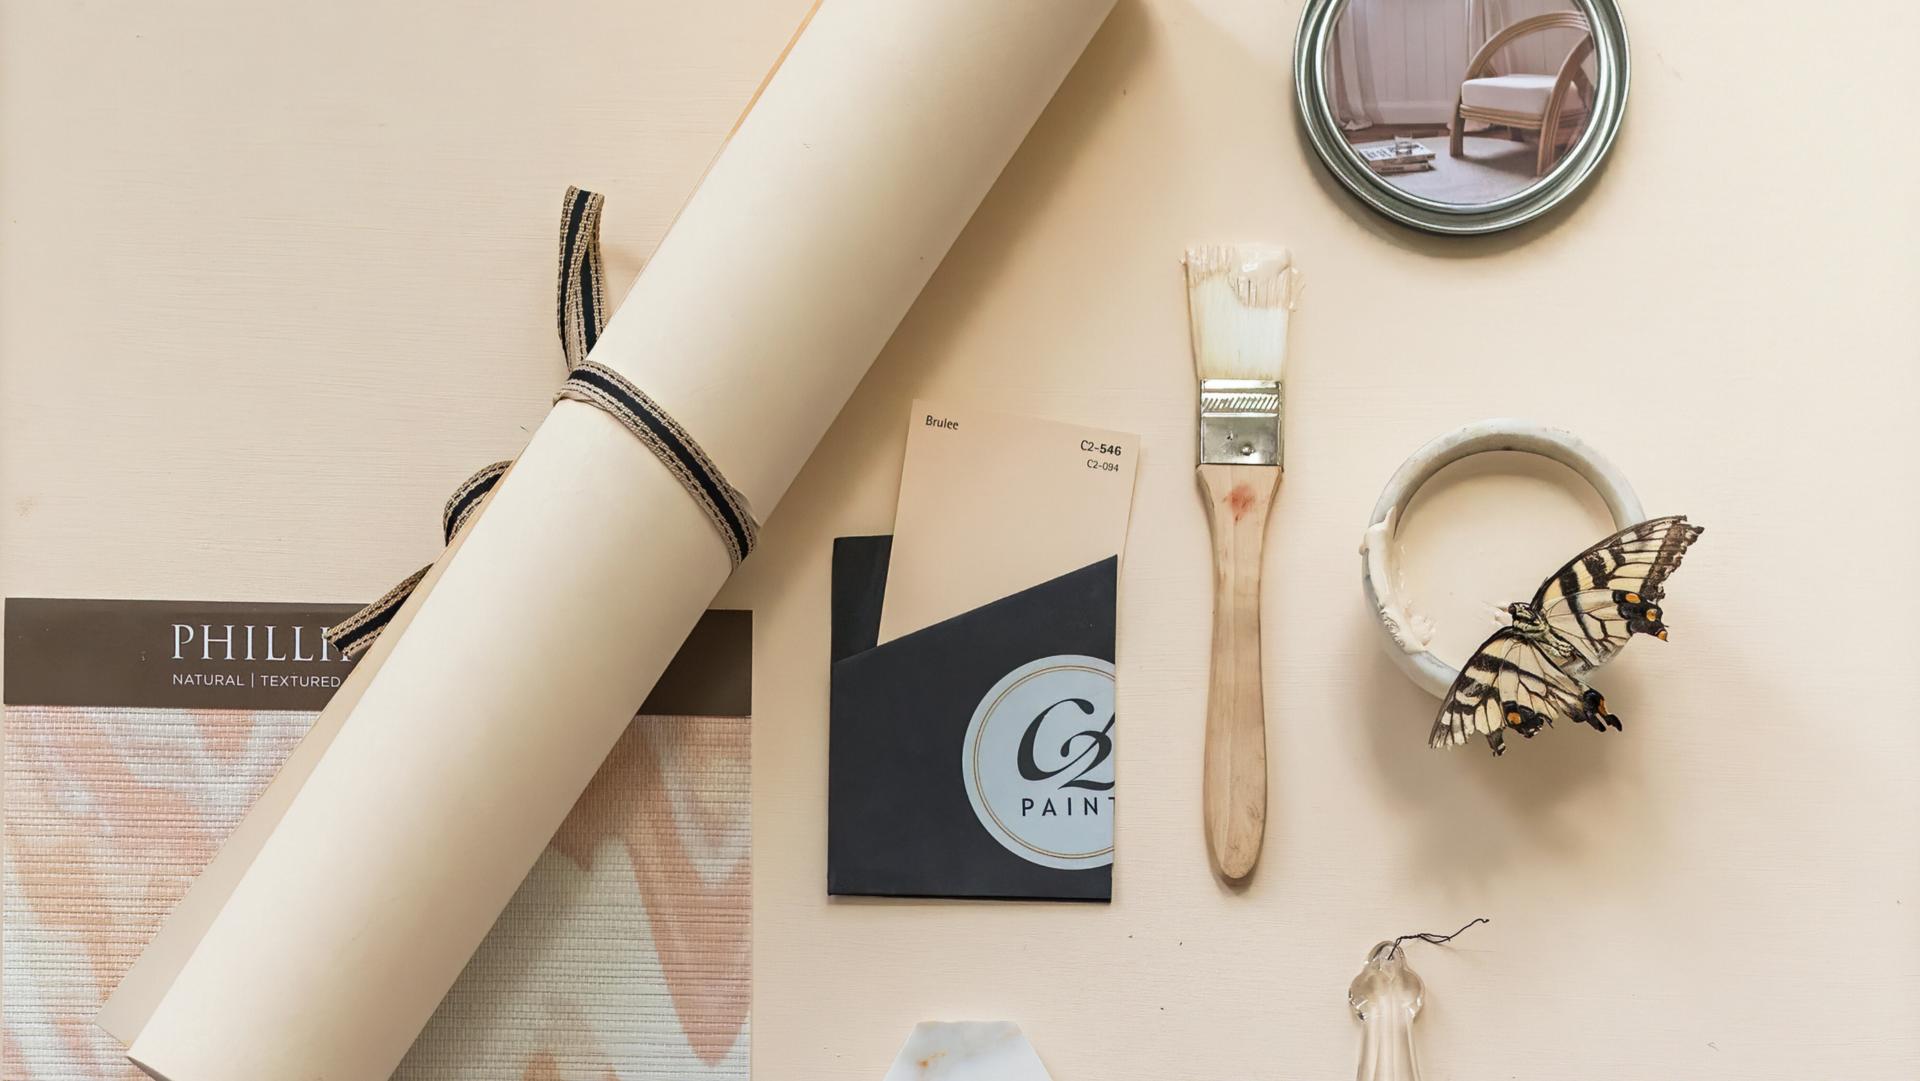

### C2 BRULEE

SOFT, LUMINOUS, WELCOMING

C2 Brulee breathes new life into your color capsule as part of a fresh, visionary palette.

This luminous, warm apricot exudes a welcoming, modern flair.

## C2 BRULEE #546

A radiant, subdued hue, C2 Brulee holds a comforting and contemporary appeal.

Sitting on the lighter side of the color spectrum, it embodies a midsummer glow, infusing warmth into any space it adorns.