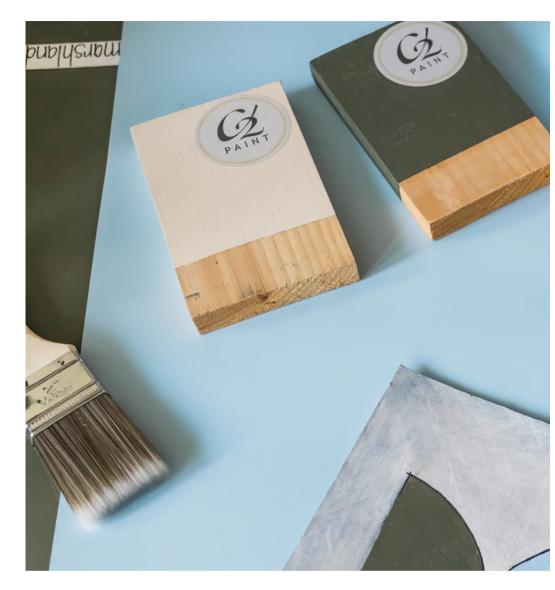

## PERFECT PAIRINGS

Our Color Capsule for 2024 includes two on-trend colors that will stand the test of time.

Brulee C2-546

### MARSHLAND

STABLE, EARTHY, ORGANIC

This defining green shade is a testament to the transformative power of green, with its remarkable ability to influence design and emotional ambiance. Impressive and adaptable, this mid-olive green anchors itself in the deeper realms of the color spectrum.

# C2 MARSHLAND #918

Its subtle undertone of muted yellow gives it an animated vibrancy, ensuring it never appears dull but exudes a luminous, life-affirming vitality.