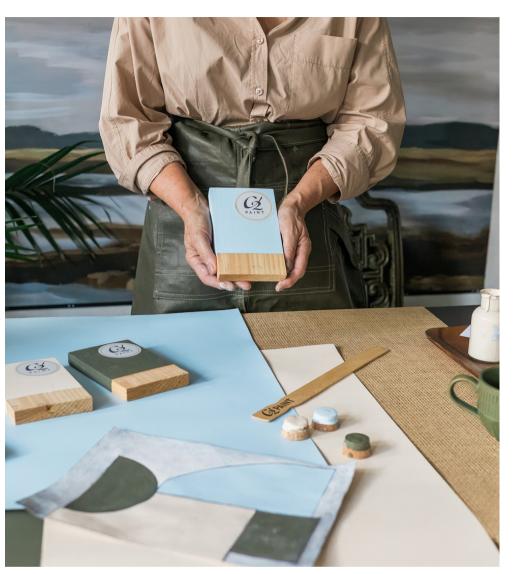

## PERFECT PAIRINGS

Our Color Capsule for 2024 includes two on-trend colors that will stand the test of time.

Brulee C2-546

### MARSHLAND

STABLE, EARTHY, ORGANIC

This defining green shade is a testament to the transformative power of green, with its remarkable ability to influence design and emotional ambiance. Impressive and adaptable, this mid-olive green anchors itself in the deeper realms of the color spectrum.

# C2 MARSHLAND #918

Its subtle undertone of muted yellow gives it an animated vibrancy, ensuring it never appears dull but exudes a luminous, life-affirming vitality.