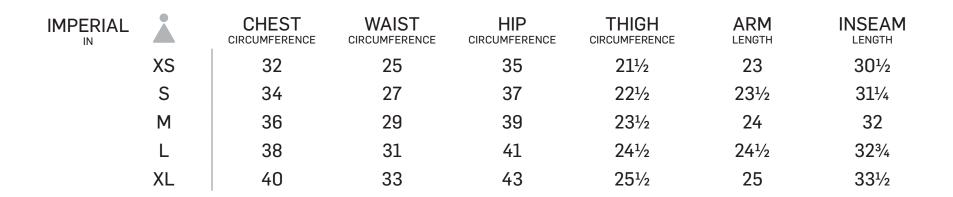

## 7MESH WOMEN'S BODY MEASUREMENT STANDARDS

| METRIC<br>CM |    | CHEST<br>CIRCUMFERENCE | WAIST<br>CIRCUMFERENCE | HIP<br>circumference | THIGH<br>CIRCUMFERENCE | ARM<br>LENGTH | INSEAM<br>LENGTH |
|--------------|----|------------------------|------------------------|----------------------|------------------------|---------------|------------------|
|              | XS | 81                     | 64                     | 89                   | 54                     | 57            | 77               |
|              | S  | 86                     | 69                     | 94                   | 57                     | 59            | 79               |
|              | Μ  | 91                     | 74                     | 99                   | 59                     | 61            | 81               |
|              | L  | 97                     | 79                     | 104                  | 62                     | 63            | 83               |
|              | XL | 102                    | 84                     | 109                  | 64                     | 65            | 85               |