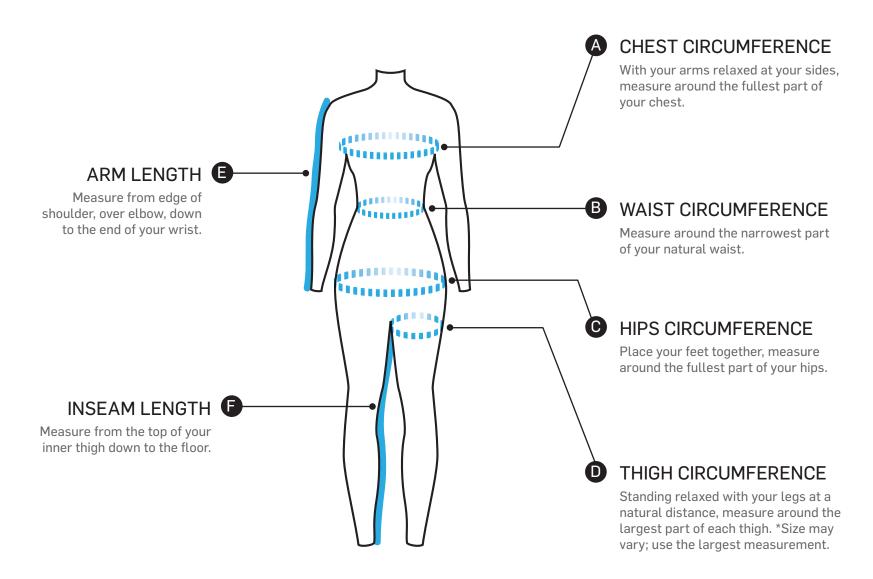

## 7MESH WOMEN'S HOW TO MEASURE

## MEASUREMENT TIPS:

- For increased accuracy, enlist in the help of a friend!
- Ensure the measuring tape is comfortably snug and parallel to the floor all the way around.