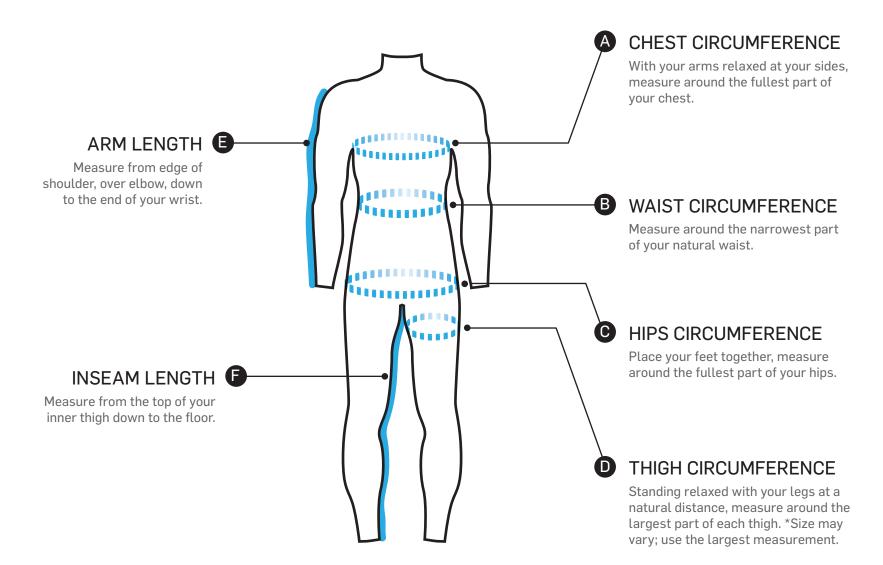

7MESH MEN'S HOW TO MEASURE

## **MEASUREMENT TIPS:**

- For increased accuracy, enlist in the help of a friend!
- Ensure the measuring tape is comfortably snug and parallel to the floor all the way around.