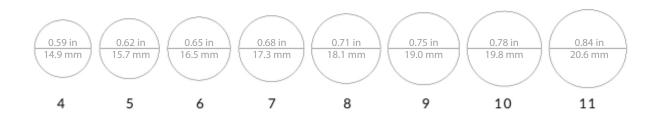

TO FIND YOUR RING SIZE, MATCH THE INSIDE OF AN EXISTING RING YOU MAY HAVE TO THE CIRCLES BELOW.

HALF SIZES WILL FALL BETWEEN ONE OF THE TWO CIRCLES. IF YOU LAND BETWEEN TWO SIZES, ROUND UP TO THE NEXT WHOLE NUMBER.

PLEASE NOTE THAT THIS IS MEANT TO PROVIDE APPROXIMATE SIZING ONLY. FIT WILL ALSO VARY DEPENDING ON THE STYLE OF RING.

IF YOU HAVE ANY QUESTIONS ABOUT HOW TO FIGURE OUT YOUR SIZE, EMAIL ONLINE@AMANDAPEARL.COM.