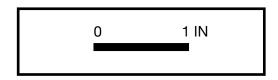

## RING SIZING PRINT OUT

PRINT THIS PAGE, ENSURING THAT THE 'PAGE SCALING' OPTION IS SET TO 'NONE' - OR THAT YOU ARE PRINTING THIS PAGE AT 100%.

TO VERIFY THAT THIS PAGE IS CALIBRATED CORRECTLY, MAKE SURE THE BELOW SAMPLE INDEED MEASURES ONE INCH.

YOU MAY ALSO CUT OUT THE BELOW RULER TO WRAP AROUND YOUR FINGER AND MEASURE!