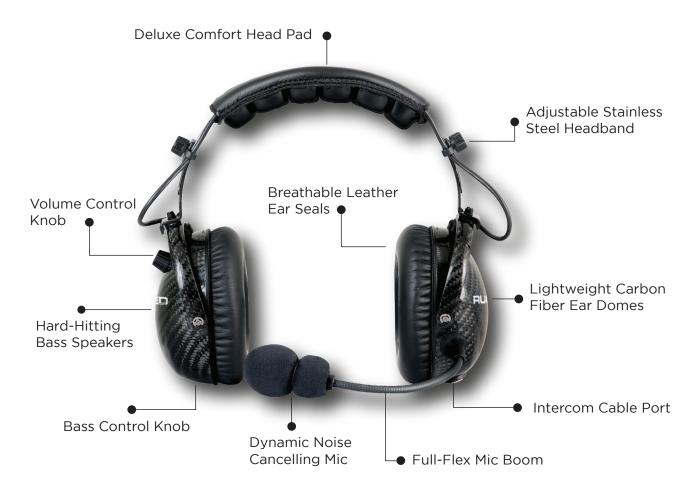

## **QUICK START GUIDE**

To use with mono intercom systems, use adapter cable P.N. CS-STX-MONO.

## **Charging the Battery:**

Charge the battery overnight before your first use.

- Green: Full charge
- Flashing green: 90% Charge
- Orange: Low charge
- Red: Battery low, recharge as soon as possible

If the battery is completely depleted the headset will still function for 2-way communications. Only the bass speakers will stop working.

## To use:

- Set overall volume with the upper knob, then turn bass speaker/amplifier on using the lower knob to set bass level.
- For optimum performance, the microphone should be touching your lips at all times.