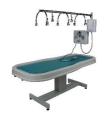

# Vichy Shower

Shown with Optional Neptune Wet Table

## RAINBAR:

Stainless steel tube with 8 showerheads, 72" long standard, 96" optional Rotates 80° each direction from wall mount Individual shut-offs for each showerhead Showerhead spray pattern adjustment

EVOLVING THE SPA EXPERIENCE

Metal showerheads
Acrylic wall mount cover

#### **VALVE AND CONTROLS:**

3/4" Thermostatic mixing valve Water temperature thermometer Handheld shower with 79" hose

Individual volume control valve for rainbar and handheld shower

Acrylic valve box cover

3/4" flexible supply hose from valve to rainbar



#### **GUARANTEES:**

Structure 2 yrs. on replacement parts for frame/structure and 1 yr. on labor

Plumbing Parts 2 yrs. on replacement plumbing parts

### WEIGHTS:

Weight 115 lbs. Shipping weight -