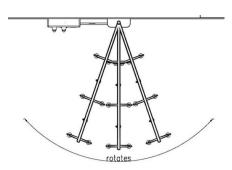

## RAINBAR:

Stainless steel tube with 8 showerheads, 72" long standard, 96" optional Rotates 80° each direction from wall mount Individual shut-offs for each showerhead Showerhead spray pattern adjustment