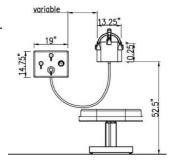

#### **VALVE AND CONTROLS:**

3/4" Thermostatic mixing valve Water temperature thermometer Handheld shower with 79" hose

Individual volume control valve for rainbar and handheld shower

Acrylic valve box cover

3/4" flexible supply hose from valve to rainbar

### WEIGHTS:

Weight 115 lbs. Shipping weight - boxed 145 lbs.

Shipping dimensions 48"L x 41"W x 85" H

Rev 3/17