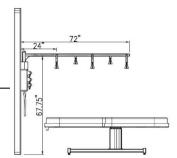

## RAINBAR:

Stainless steel tube with 8 showerheads, 72" long standard, 96" optional Rotates 80° each direction from wall mount Individual shut-offs for each showerhead Showerhead spray pattern adjustment

### WEIGHTS:

Weight 115 lbs. Shipping weight - boxed 145 lbs.

Shipping dimensions 48"L x 41"W x 85" H

Rev 3/17