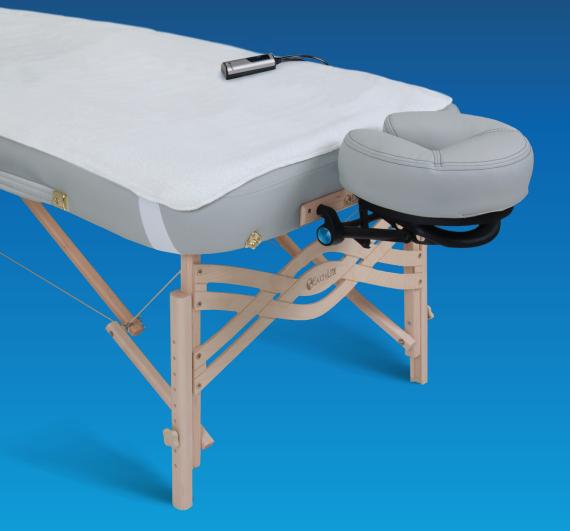

## EARTHLITE® PROFESSIONAL MASSAGE TABLE WARMER

Earthlite listened to its customers on ways to improve the table warmers and developed the new EARTHLITE Professional Massage Table Warmer. This commercial grade table warmer and fleece pad in-one is made with a fleeced cover and a three-level temperature warming element with overheat protection for both exceptional comfort and safety. It features a high quality solid state digital controller, quick heat, a third heat setting, and a 3 hr. auto shutoff for improved performance and reliability.

## Earthlite® Professional Massage Table Warmer

The Earthlite Professional Massage Table Warmer is now ETL Certified! This commercial grade heating and fleece pad in-one is made with a 0.5" fleeced cover and a three-level temperature warming element with overheat protection for both exceptional comfort and safety. The table warmer features a high-quality solid state digital controller, guick heat, a third heat setting, and a 3h auto shutoff for improved performance and reliability. It is generously sized (30"x73") with soft edges and elastic straps to hold the warmer in place on full sized massage tables and equipped with a 11 ft power cord. This product is backed by a one-year replacement warranty from EARTHLITE, the world's leading brand in massage supplies, since 1987.

## Features:

- TWO-IN-ONE TABLE WARMER AND FLEECE PAD Your clients will stay cozy and warm on this professional, luxurious fleeced warming pad in the coldest of environments.
- GENEROUSLY SIZED Fits all full-sized massage tables (30"x73"). Elastic corner straps hold the table warmer securely in place. 11 ft. power cord conveniently reaches wall power outlets.
- DIGITAL CONTROLLER Solid state electronics improve reliability and safety with an upgraded QUICK HEAT feature and three comfortable heat settings (High, Medium & Low) will satisfy the pickiest clients.
- THREE COMFORTABLE HEAT SETTINGS From toasty to warming, the High, Medium, & Low heat settings will satisfy the pickiest clients.
- AUTO SHUTOFF The warmer automatically shuts off after 3 hours.
- AUTO OVER-HEAT PROTECTION This sensitive feature protects your clients, practice and home from accidents and injury, and automatically shuts off the heating pad after 3 hours.
- ETL CERTIFICATION This massage table heating pad conforms to UL STD 130 / certified to CSA STD C22.2#15.
- HASSLE-FREE ONE YEAR WARRANTY: Backed by EARTHLITE, the world's leading professional massage brand, since 1987.