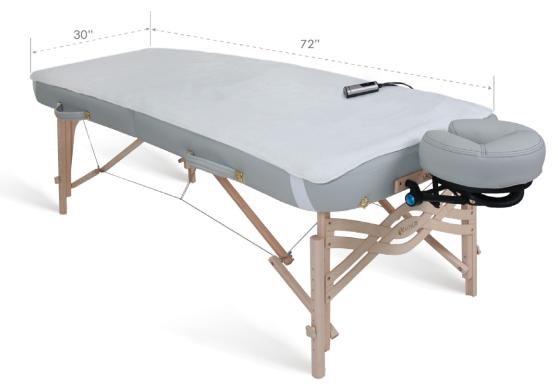

## Earthlite® Professional Massage Table Warmer

The Earthlite Professional Massage Table Warmer is now ETL Certified! This commercial grade heating and fleece pad in-one is made with a 0.5" fleeced cover and a three-level temperature warming element with overheat protection for both exceptional comfort and safety. The table warmer features a high-quality solid state digital controller, guick heat, a third heat setting, and a 3h auto shutoff for improved performance and reliability. It is generously sized (30"x73") with soft edges and elastic straps to hold the warmer in place on full sized massage tables and equipped with a 11 ft power cord. This product is backed by a one-year replacement warranty from EARTHLITE, the world's leading brand in massage supplies, since 1987.

## Features:

- TWO-IN-ONE TABLE WARMER AND FLEECE PAD Your clients will stay cozy and warm on this professional, luxurious fleeced warming pad in the coldest of environments.
- GENEROUSLY SIZED Fits all full-sized massage tables (30"x73"). Elastic corner straps hold the table warmer securely in place. 11 ft. power cord conveniently reaches wall power outlets.
- DIGITAL CONTROLLER Solid state electronics improve reliability and safety with an upgraded QUICK HEAT feature and three comfortable heat settings (High, Medium & Low) will satisfy the pickiest clients.
- THREE COMFORTABLE HEAT SETTINGS From toasty to warming, the High, Medium, & Low heat settings will satisfy the pickiest clients.
- AUTO SHUTOFF The warmer automatically shuts off after 3 hours.
- AUTO OVER-HEAT PROTECTION This sensitive feature protects your clients, practice and home from accidents and injury, and automatically shuts off the heating pad after 3 hours.
- ETL CERTIFICATION This massage table heating pad conforms to UL STD 130 / certified to CSA STD C22.2#15.
- HASSLE-FREE ONE YEAR WARRANTY: Backed by EARTHLITE, the world's leading professional massage brand, since 1987.