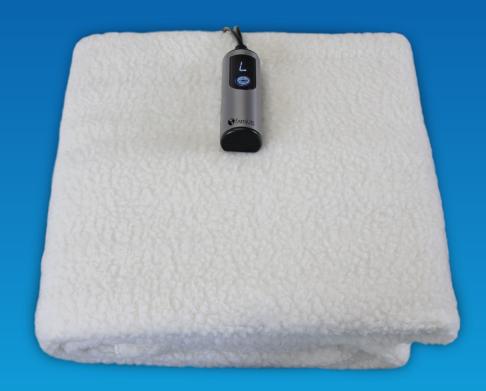

## EARTHLITE® PROFESSIONAL MASSAGE TABLE WARMER

Earthlite listened to its customers on ways to improve the table warmers and developed the new EARTHLITE Professional Massage Table Warmer. This commercial grade table warmer and fleece pad in-one is made with a fleeced cover and a three-level temperature warming element with overheat protection for both exceptional comfort and safety. It features a high quality solid state digital controller, quick heat, a third heat setting, and a 3 hr. auto shutoff for improved performance and reliability.

## Earthlite® Professional Massage Table Warmer

The Earthlite Professional Massage Table Warmer is now ETL Certified! This commercial grade heating and fleece pad in-one is made with a 0.5" fleeced cover and a three-level temperature warming element with overheat protection for both exceptional comfort and safety. The table warmer features a high-quality solid state digital controller, guick heat, a third heat setting, and a 3h auto shutoff for improved performance and reliability. It is generously sized (30"x73") with soft edges and elastic straps to hold the warmer in place on full sized massage tables and equipped with a 11 ft power cord. This product is backed by a one-year replacement warranty from EARTHLITE, the world's leading brand in massage supplies, since 1987.

## Features:

- TWO-IN-ONE TABLE WARMER AND FLEECE PAD Your clients will stay cozy and warm on this professional, luxurious fleeced warming pad in the coldest of environments.
- GENEROUSLY SIZED Fits all full-sized massage tables (30"x73"). Elastic corner straps hold the table warmer securely in place. 11 ft. power cord conveniently reaches wall power outlets.
- DIGITAL CONTROLLER Solid state electronics improve reliability and safety with an upgraded QUICK HEAT feature and three comfortable heat settings (High, Medium & Low) will satisfy the pickiest clients.
- THREE COMFORTABLE HEAT SETTINGS From toasty to warming, the High, Medium, & Low heat settings will satisfy the pickiest clients.
- AUTO SHUTOFF The warmer automatically shuts off after 3 hours.
- AUTO OVER-HEAT PROTECTION This sensitive feature protects your clients, practice and home from accidents and injury, and automatically shuts off the heating pad after 3 hours.
- ETL CERTIFICATION This massage table heating pad conforms to UL STD 130 / certified to CSA STD C22.2#15.
- HASSLE-FREE ONE YEAR WARRANTY: Backed by EARTHLITE, the world's leading professional massage brand, since 1987.

Luxuriously soft fleece

3 Heat settings

Conveniently long power cord (11 ft.)