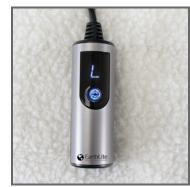

## Features:

- TWO-IN-ONE TABLE WARMER AND FLEECE PAD Your clients will stay cozy and warm on this professional, luxurious fleeced warming pad in the coldest of environments.
- GENEROUSLY SIZED Fits all full-sized massage tables (30"x73"). Elastic corner straps hold the table warmer securely in place. 11 ft. power cord conveniently reaches wall power outlets.
- DIGITAL CONTROLLER Solid state electronics improve reliability and safety with an upgraded QUICK HEAT feature and three comfortable heat settings (High, Medium & Low) will satisfy the pickiest clients.
- THREE COMFORTABLE HEAT SETTINGS From toasty to warming, the High, Medium, & Low heat settings will satisfy the pickiest clients.
- AUTO SHUTOFF The warmer automatically shuts off after 3 hours.
- AUTO OVER-HEAT PROTECTION This sensitive feature protects your clients, practice and home from accidents and injury, and automatically shuts off the heating pad after 3 hours.
- ETL CERTIFICATION This massage table heating pad conforms to UL STD 130 / certified to CSA STD C22.2#15.
- HASSLE-FREE ONE YEAR WARRANTY: Backed by EARTHLITE, the world's leading professional massage brand, since 1987.