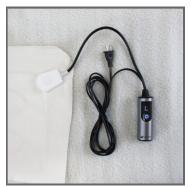

## Earthlite® Professional Massage Table Warmer

The Earthlite Professional Massage Table Warmer is now ETL Certified! This commercial grade heating and fleece pad in-one is made with a 0.5" fleeced cover and a three-level temperature warming element with overheat protection for both exceptional comfort and safety. The table warmer features a high-quality solid state digital controller, guick heat, a third heat setting, and a 3h auto shutoff for improved performance and reliability. It is generously sized (30"x73") with soft edges and elastic straps to hold the warmer in place on full sized massage tables and equipped with a 11 ft power cord. This product is backed by a one-year replacement warranty from EARTHLITE, the world's leading brand in massage supplies, since 1987.

Luxuriously soft fleece

3 Heat settings

Conveniently long power cord (11 ft.)