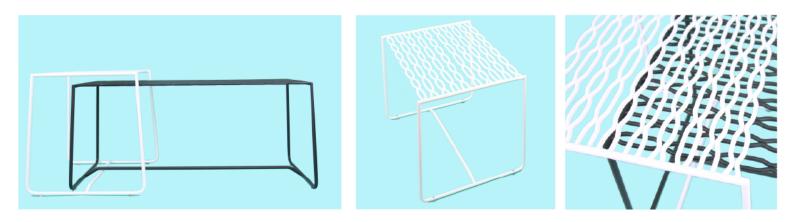

## Merkled Weave Tables

## Product Information:

These Weave Tables utilize salvaged loom ends collected from a metal weaving company near Merkled Studio. The loom ends are combined to achieve both a durable surface and textural pattern. Powder-coated for durability in interior or exterior spaces. Great alone or in a combined set

Available Frame Colors: fine textured white, fine textured light grey, fine textured dark grey Materials: salvaged steel loom ends, cold rolled bar, powder-coated Origin: made in Portland, Oregon Lead Time: made to order, ships in 6-8 weeks