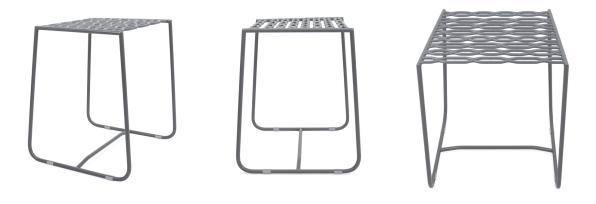

## **Product Information:**

The Weave Stool is part of the Merkled Weave Series. Similar to the Merkled Pot Rack, this stool series utilizes salvaged loom ends collected from a metal weaving company near Merkled Studio. The loom ends are combined to achieve both a comfortable seat and textural pattern. Powder-coated for durability.

Size: H 1'6" W 1'4" D 1'1" Seat H 18"

Weight: 12 lbs

Materials: salvaged steel loom ends, cold rolled bar, powder-coated Available Colors: fine textured white, medium grey and dark grey

Origin: made in Portland, Oregon