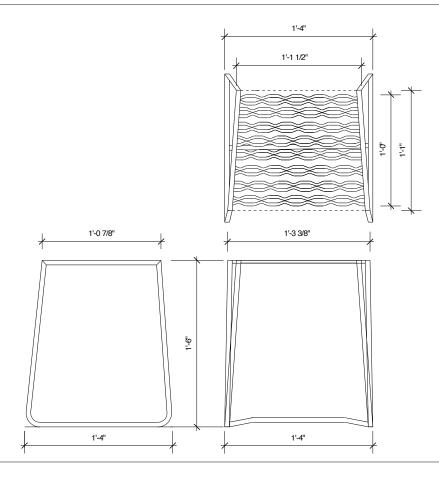

Size: H 1'6" W 1'4" D 1'1" Seat H 18"

Weight: 12 lbs

Materials: salvaged steel loom ends, cold rolled bar, powder-coated Available Colors: fine textured white, medium grey and dark grey

Origin: made in Portland, Oregon