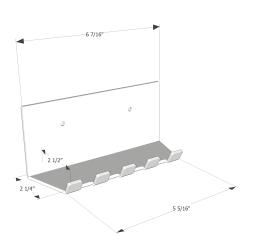

Size: 6 7/16" x 2 1/2" (from wall), 2 1/4" depth on shelf Weight: 5 oz Available Colors: grey, white, mint green, emerald, matte fine textured black Materials: powder-coated aluminum, cork base

\*\*Designed to fit with Merkled Coat Hooks right or left - sold separately