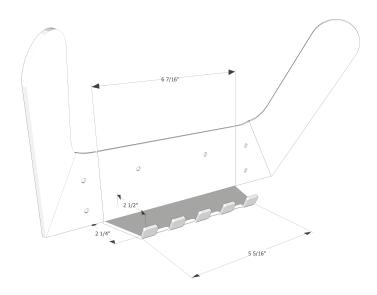

Size: 6 7/16" x 2 1/2" (from wall), 2 1/4" depth on shelf Weight: 5 oz Available Colors: grey, white, mint green, emerald, matte fine textured black Materials: powder-coated aluminum, cork base

\*\*Designed to fit with Merkled Coat Hooks right or left - sold separately