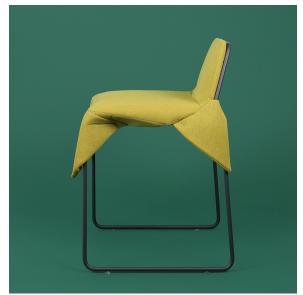

## **Product Information:**

The Merkled Net Wrap Chair features a minimal welded steel frame wrapped with knotted nylon cord and an upholstered cushion made from durable outdoor Sunbrella fabric, creating a flexible and comfortable seat.

Dimensions: H 27" W 18 1/2" D 16 3/4 " Seat H 19"

Weight: 15 lbs

Cord Colors: charcoal grey, silver grey

Fabric Colors: mustard, purple, fern, granite, charcoal

Available Frame Colors: fine textured white, fine textured dark grey