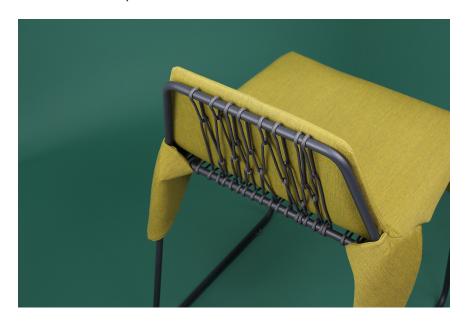

## **Product Information:**

The Merkled Net Wrap Chair features a minimal welded steel frame wrapped with knotted nylon cord and an upholstered cushion made from durable outdoor Sunbrella fabric, creating a flexible and comfortable seat.

Dimensions: H 27" W 18 1/2" D 16 3/4 " Seat H 19"

Weight: 15 lbs

Cord Colors: charcoal grey, silver grey

Fabric Colors: mustard, purple, fern, granite, charcoal

Available Frame Colors: fine textured white, fine textured dark grey

Materials: powder-coated steel, nylon cord produced in US, commercial grade Sunbrella outdoor fabric

Origin: made in Portland, Oregon

Lead Time: made to order, ships in 6-8 weeks

\*custom combinations and heights are available