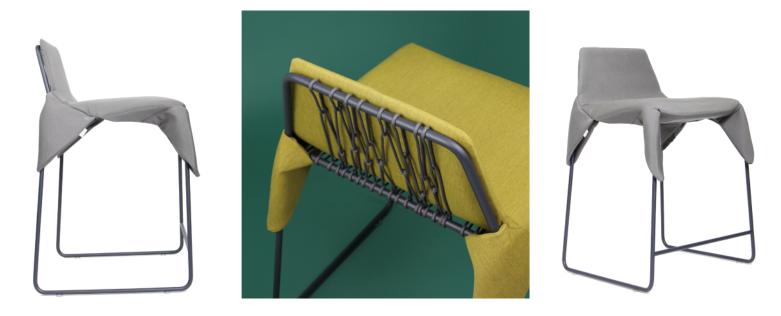

## Merkled Net Wrap Chair - Counter Height

## Product Information:

The Merkled Net Wrap Chair features a minimal welded steel frame wrapped with knotted nylon cord and an upholstered cushion made from durable outdoor Sunbrella fabric, creating a flexible and comfortable seat.

Dimensions: H 30" W 18 1/2" D 16 3/4 " Seat H 23"