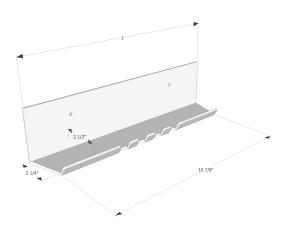

Size: 12" x 2 1/2" (from wall), 2 1/4" depth on shelf

Weight: 10 oz

Available Colors: grey, white, mint green, emerald, matte fine textured black

Materials: powder-coated aluminum, cork base

\*\*Designed to fit with Merkled Coat Hooks right or left - sold separately