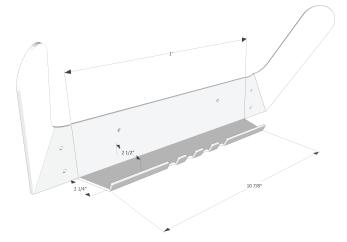

Size: 12" x 2 1/2" (from wall), 2 1/4" depth on shelf

Weight: 10 oz

Available Colors: grey, white, mint green, emerald, matte fine textured black

Materials: powder-coated aluminum, cork base

\*\*Designed to fit with Merkled Coat Hooks right or left - sold separately