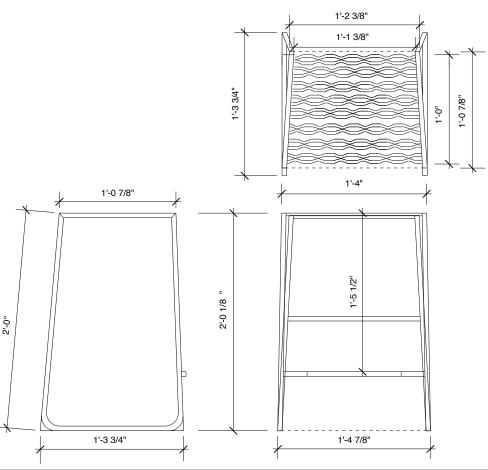

Size: H 2' 1/8" W 1'4 7/8" D 1'3 3/4" Seat H 24 1/8"

Weight: 15 lbs

Materials: salvaged steel loom ends, cold rolled bar, powder-coated Available Colors: fine textured white, medium grey and dark grey

Origin: made in Portland, Oregon