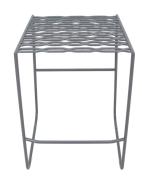

## **Product Information:**

The Weave Counter Stool is part of the Merkled Weave Series. Similar to the Merkled Pot Rack, this stool series utilizes salvaged loom ends collected from a metal weaving company near Merkled Studio. The loom ends are combined to achieve both a comfortable seat and textural pattern. Powder-coated for durability.

Size: H 2' 1/8" W 1'4 7/8" D 1'3 3/4" Seat H 24 1/8"

Weight: 15 lbs

Materials: salvaged steel loom ends, cold rolled bar, powder-coated Available Colors: fine textured white, medium grey and dark grey

Origin: made in Portland, Oregon