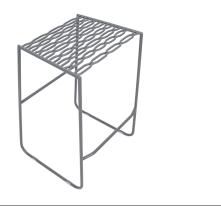

## **Product Information:**

The Weave Counter Stool is part of the Merkled Weave Series. Similar to the Merkled Pot Rack, this stool series utilizes salvaged loom ends collected from a metal weaving company near Merkled Studio. The loom ends are combined to achieve both a comfortable seat and textural pattern. Powder-coated for durability.

Size: H 2' 1/8" W 1'4 7/8" D 1'3 3/4" Seat H 24 1/8"

Weight: 15 lbs

Materials: salvaged steel loom ends, cold rolled bar, powder-coated Available Colors: fine textured white, medium grey and dark grey

Origin: made in Portland, Oregon