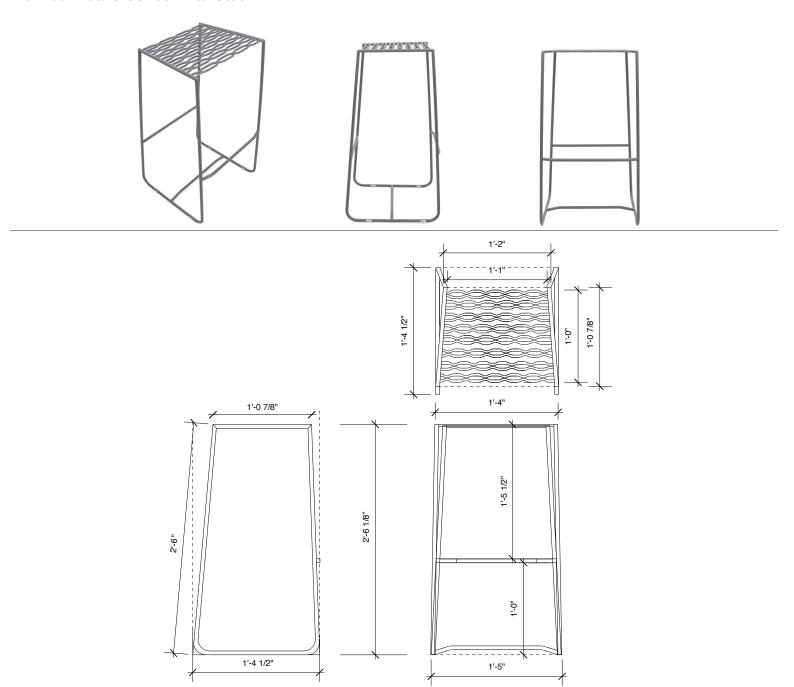

Size: H 2'6 1/8" W 1'5" D 1'4 1/2" Seat H 30 1/8"

Weight: 16 lbs

Materials: salvaged steel loom ends, cold rolled bar, powder-coated Available Colors: fine textured white, medium grey and dark grey

Origin: made in Portland, Oregon