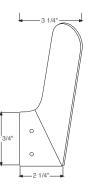

## Merkled Coat Hooks - Spec Sheet

Size: 3 1/4" x 7 3/8" x 4 3/8" (from wall)

Materials: powder-coated aluminum

Aluminum:

Weight: 2.9 oz

Directions: left or right

Available Colors: grey, white, burnt orange, violet, green, red, emerald,

turquoise, mint green, matte fine textured black

Brass or Stainless:

Size: 3 1/4" x 7 3/8" x 4 3/8" (from wall) Weight: 7 oz Directions: left or right Materials: solid brass or stainless with satin finish