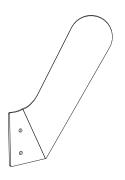

## Merkled Coat Hooks - Spec Sheet

Size: 3 1/4" x 7 3/8" x 4 3/8" (from wall)

Materials: powder-coated aluminum

Aluminum:

Weight: 2.9 oz

Directions: left or right

Available Colors: grey, white, burnt orange, violet, green, red, emerald,

turquoise, mint green, matte fine textured black

Brass or Stainless:

Size: 3 1/4" x 7 3/8" x 4 3/8" (from wall) Weight: 7 oz Directions: left or right Materials: solid brass or stainless with satin finish