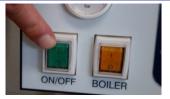

## **Operating Provap Gum Trolley (cont)**

Plug machine into a suitable electric socket and press top section of green on/ off switch

After a few seconds press top section of Orange Boiler switch

Allow 9 mins for the machine to heat up. The machine is ready when the Green Indicator light illuminates