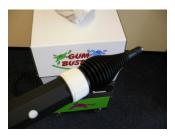

## **Operating Procedures on Provap Gum Trolley**

Check daily before use, fuel level of generator (unleaded petrol)

Check daily before use, oil level

Fully open top cover

Remove Red water reservoir cap and fill with clean cold tap water. Fill 2nd reservoir if required and close lid

Open chemical container compartment at the rear and fill with manufacturers approved chemical if required

Connect machine plug to generator socket

Switch the generator on

Switch the fuel on

Switch the choke on as required

Pull the fly cord

## **Operating Provap Gum Trolley (cont)**

Plug machine into a suitable electric socket and press top section of green on/ off switch

After a few seconds press top section of Orange Boiler switch

Allow 9 mins for the machine to heat up. The machine is ready when the Green Indicator light illuminates

Open the front panel and connect the steam hose with the red button facing up. Push firmly and the hose will click into place

Use right switch to release steam
Press & hold to select required level

- Lines

Use left switch to

activate chemical
Injection. Detergent
pump will dose automatically
every second

Light will illuminate

Select the appropriate accessory for the job in hand