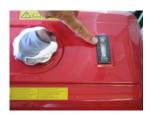

## **Operating Procedures on Provap Gum Trolley**

Check daily before use, fuel level of generator (unleaded petrol)

Check daily before use, oil level

Fully open top cover

Remove Red water reservoir cap and fill with clean cold tap water. Fill 2nd reservoir if required and close lid