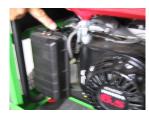

## **Operating Procedures on Provap Gum Trolley**

Check daily before use, fuel level of generator (unleaded petrol)

Check daily before use, oil level

Fully open top cover

Remove Red water reservoir cap and fill with clean cold tap water. Fill 2nd reservoir if required and close lid

Open chemical container compartment at the rear and fill with manufacturers approved chemical if required

Connect machine plug to generator socket

Switch the generator on

Switch the fuel on

Switch the choke on as required