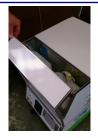

## **Operating Procedures on Provap Gum Trolley**

Check daily before use, fuel level of generator (unleaded petrol)

Check daily before use, oil level

Fully open top cover

Remove Red water reservoir cap and fill with clean cold tap water. Fill 2nd reservoir if required and close lid