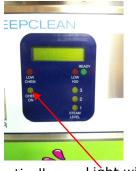

## **Refilling the ProVap Gum Trolley**

This light, when illuminated, indicates the chemical tank needs refilling

This light, when illuminated, indicates the water reservoir needs refilling

"The buyer shall take responsibility for the environmentally safe and legal disposal of the product at the end of life and in accordance with the requirements of the WEEE Regulations 2006. In the case of the UK as described in Regulation 9 (2) of the WEEE Regulations 2006 the buyer agrees to be responsible for providing disposal facilities for non household products."