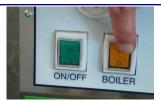

## **Operating Provap Gum Trolley (cont)**

Plug machine into a suitable electric socket and press top section of green on/ off switch

After a few seconds press top section of Orange Boiler switch

Allow 9 mins for the machine to heat up. The machine is ready when the Green Indicator light illuminates