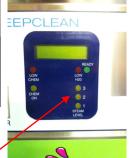

Open the front panel and connect the steam hose with the red button facing up. Push firmly and the hose will click into place

Use right switch to release steam
Press & hold to select required level

- Lines

Use left switch to

activate chemical
Injection. Detergent
pump will dose automatically
every second

Light will illuminate

Select the appropriate accessory for the job in hand