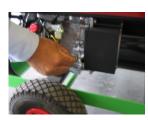

Open chemical container compartment at the rear and fill with manufacturers approved chemical if required

Connect machine plug to generator socket

Switch the generator on

Switch the fuel on

Switch the choke on as required