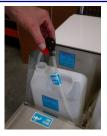

Open chemical container compartment at the rear and fill with manufacturers approved chemical if required

Connect machine plug to generator socket

Switch the generator on

Switch the fuel on

Switch the choke on as required