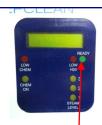

## **Operating Provap Gum Trolley (cont)**

Plug machine into a suitable electric socket and press top section of green on/ off switch

After a few seconds press top section of Orange Boiler switch

Allow 9 mins for the machine to heat up. The machine is ready when the Green Indicator light illuminates

Open the front panel and connect the steam hose with the red button facing up. Push firmly and the hose will click into place

Use right switch to release steam
Press & hold to select required level

- Lines

Use left switch to

activate chemical
Injection. Detergent
pump will dose automatically
every second

Light will illuminate

Select the appropriate accessory for the job in hand

## **Refilling the ProVap Gum Trolley**

This light, when illuminated, indicates the chemical tank needs refilling

This light, when illuminated, indicates the water reservoir needs refilling

"The buyer shall take responsibility for the environmentally safe and legal disposal of the product at the end of life and in accordance with the requirements of the WEEE Regulations 2006. In the case of the UK as described in Regulation 9 (2) of the WEEE Regulations 2006 the buyer agrees to be responsible for providing disposal facilities for non household products."