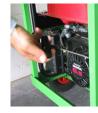

Open chemical container compartment at the rear and fill with manufacturers approved chemical if required

Connect machine plug to generator socket

Switch the generator on

Switch the fuel on

Switch the choke on as required

Pull the fly cord