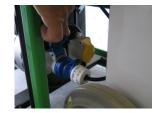

Open chemical container compartment at the rear and fill with manufacturers approved chemical if required

Connect machine plug to generator socket

Switch the generator on

Switch the fuel on

Switch the choke on as required