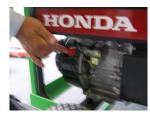

Open chemical container compartment at the rear and fill with manufacturers approved chemical if required

Connect machine plug to generator socket

Switch the generator on

Switch the fuel on

Switch the choke on as required

Pull the fly cord