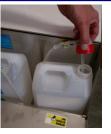

## **Operating Procedures on Provap Gum Trolley**

Check daily before use, fuel level of generator (unleaded petrol)

Check daily before use, oil level

Fully open top cover

Remove Red water reservoir cap and fill with clean cold tap water. Fill 2nd reservoir if required and close lid