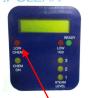

## **Refilling the ProVap Gum Trolley**

This light, when illuminated, indicates the chemical tank needs refilling

This light, when illuminated, indicates the water reservoir needs refilling

"The buyer shall take responsibility for the environmentally safe and legal disposal of the product at the end of life and in accordance with the requirements of the WEEE Regulations 2006. In the case of the UK as described in Regulation 9 (2) of the WEEE Regulations 2006 the buyer agrees to be responsible for providing disposal facilities for non household products."