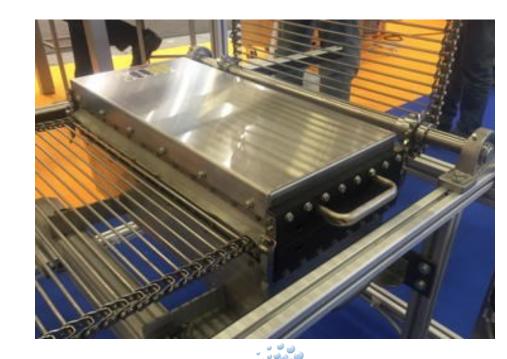

#### • The CleanBox

- Cleans & sanitises both sides of a modular/mesh belt conveyor insitu
- Fully integrated systems
- Reduces manual sanitisation
- Reduces down time of conveyors by cleaning insitu
- Clean in dry environments
- Speeds up the cleaning task and product change over
- Removes allergens and most pathogens safely & efficiently
- Reduces water usage & effluent discharge

#### www.ospreydc.com

(Up to)

400mm

SteamForce 20

Belt Size

with;

Most compactible

- In the first chamber dry-steam clean & disinfects the belt in the moving direction
- In the second chamber, located at the bottom of the CleanBox, all residues and the steam are vacuumed leaving the surface touch dry
- Belt Cleaning and sanitising possible during ٠ production process
- Steam can be applied to both sides of the • belt and the belt direction can be varied during the cleaning process.
- After the cleaning process the belt will be ٠ dry, allergen free and sanitised