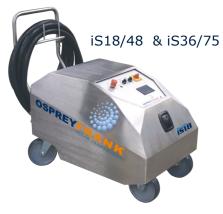

(Up to)

600mm

SteamForce 20 or

iS18/48 or

iS36/75

.

© 2018 OspreyDeepclean Ltd No part of this publication should be reproduced, duplicated or be made public in any form whether electronically or otherwise without the express prior permission of OspreyDeepclean Ltd.

(Up to)

800mm

iS18/48 or

iS36/75 or iS54