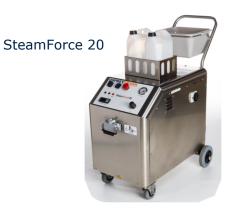

#### www.ospreydc.com

(Up to)

400mm

SteamForce 20

Belt Size

with;

Most compactible

- In the first chamber dry-steam clean & disinfects the belt in the moving direction
- In the second chamber, located at the bottom of the CleanBox, all residues and the steam are vacuumed leaving the surface touch dry
- Belt Cleaning and sanitising possible during ٠ production process
- Steam can be applied to both sides of the • belt and the belt direction can be varied during the cleaning process.
- After the cleaning process the belt will be ٠ dry, allergen free and sanitised

(Up to)

600mm

SteamForce 20 or

iS18/48 or

iS36/75

.

© 2018 OspreyDeepclean Ltd No part of this publication should be reproduced, duplicated or be made public in any form whether electronically or otherwise without the express prior permission of OspreyDeepclean Ltd.