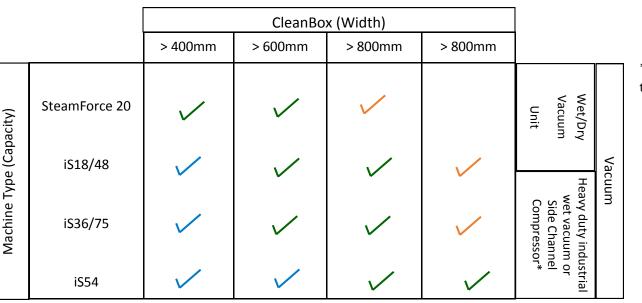

### OSPREYDEEPCLEAN

\* Including a separate water filter unit for the reduction of the steam temperature after cleaning

Recommended machine for use on belt width

- Suitable but over specified unless used in
- other areas

Suitable subject to type and

load of contaminant

#### www.ospreydc.com

(Up to)

400mm

SteamForce 20

Belt Size

with;

Most compactible

- In the first chamber dry-steam clean & disinfects the belt in the moving direction
- In the second chamber, located at the bottom of the CleanBox, all residues and the steam are vacuumed leaving the surface touch dry
- Belt Cleaning and sanitising possible during ٠ production process
- Steam can be applied to both sides of the • belt and the belt direction can be varied during the cleaning process.
- After the cleaning process the belt will be ٠ dry, allergen free and sanitised

(Up to)

1600mm

iS54

| OspreyDeepclean Ltd is a member of Frank Holdings AG and its affiliated companies; 41 Central Way, Cheltenham Trade Park, Cheltenham, Gloucestershire, GL51 8LX |
|-----------------------------------------------------------------------------------------------------------------------------------------------------------------|
| T: 01242 513123 E: info@ospreydc.com W: www.ospreydc.com                                                                                                        |

(Up to)

600mm

SteamForce 20 or

iS18/48 or

iS36/75

.

© 2018 OspreyDeepclean Ltd No part of this publication should be reproduced, duplicated or be made public in any form whether electronically or otherwise without the express prior permission of OspreyDeepclean Ltd.

(Up to)

800mm

iS18/48 or

iS36/75 or iS54