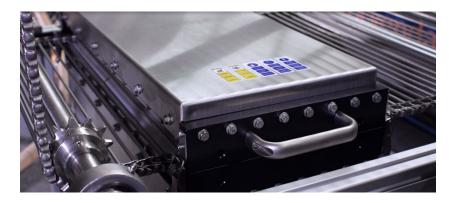

#### • The CleanBox

- Cleans & sanitises both sides of a modular/mesh belt conveyor insitu
- Fully integrated systems
- Reduces manual sanitisation
- Reduces down time of conveyors by cleaning insitu
- Clean in dry environments
- Speeds up the cleaning task and product change over
- Removes allergens and most pathogens safely & efficiently
- Reduces water usage & effluent discharge

#### www.ospreydc.com

(Up to)

400mm

SteamForce 20

Belt Size

with;

Most compactible

- In the first chamber dry-steam clean & disinfects the belt in the moving direction
- In the second chamber, located at the bottom of the CleanBox, all residues and the steam are vacuumed leaving the surface touch dry
- Belt Cleaning and sanitising possible during ٠ production process
- Steam can be applied to both sides of the • belt and the belt direction can be varied during the cleaning process.
- After the cleaning process the belt will be ٠ dry, allergen free and sanitised