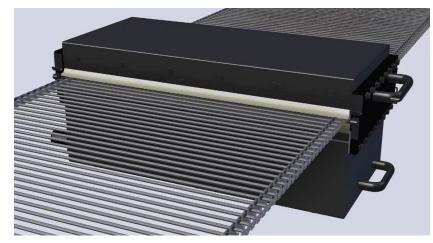

#### • The CleanBox

- Cleans & sanitises both sides of a modular/mesh belt conveyor insitu
- Fully integrated systems
- Reduces manual sanitisation
- Reduces down time of conveyors by cleaning insitu
- Clean in dry environments
- Speeds up the cleaning task and product change over
- Removes allergens and most pathogens safely & efficiently
- Reduces water usage & effluent discharge

#### www.ospreydc.com

(Up to)

400mm

SteamForce 20

Belt Size

with;

Most compactible

- In the first chamber dry-steam clean & disinfects the belt in the moving direction
- In the second chamber, located at the bottom of the CleanBox, all residues and the steam are vacuumed leaving the surface touch dry
- Belt Cleaning and sanitising possible during ٠ production process
- Steam can be applied to both sides of the • belt and the belt direction can be varied during the cleaning process.
- After the cleaning process the belt will be ٠ dry, allergen free and sanitised