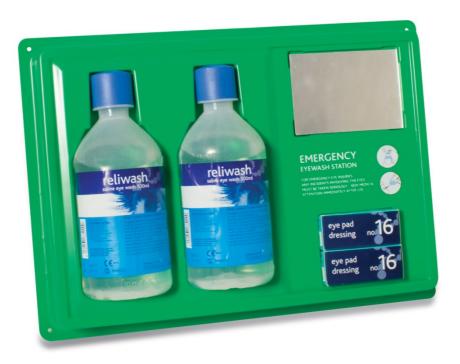

#### **Eye Care Station**

#### Code: FADE21

- · High visibility eye wash station.
- Holds 2 x 500mL sterile saline solution eye wash bottles and 2 x eye pad dressings.
- Includes mirror for easy application.

| CODE   | DIMENSIONS (MM)            |
|--------|----------------------------|
| FADE21 | 375 (W) X 270 (H) X 50 (D) |

## **Eye Care Station**

| SALINE EYEWASH 500ML   | 2 |
|------------------------|---|
| NO.16 EYEPAD DRESSINGS | 2 |
| MIRROR                 | 1 |