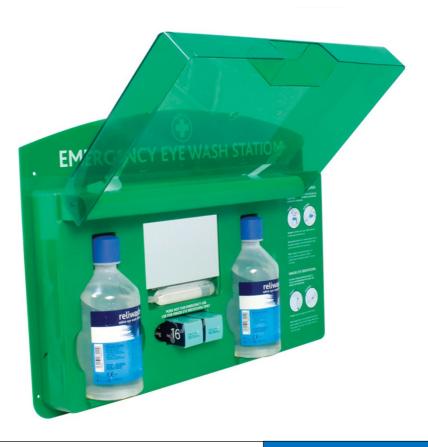

### **Eye Care Station Elite**

**Eye Care Station** 

#### Code: FADE22

- Robust premium dual purpose eye and wound wash station.
- Holds 2 x 500mL sterile saline solution eye wash bottles, eye wash pods and eye pad dressings.
- Translucent hardcover to protect from dust includes mirror and instructions.
- · Hard wearing ABS plastic design.

## **Eye Care Station**

Eye Care Station Elite

| SALINE EYEWASH 500ML   |   |
|------------------------|---|
| NO.16 EYEPAD DRESSINGS |   |
| EYEWASH PODS 20ML      | 5 |
| MIRROR                 | 1 |