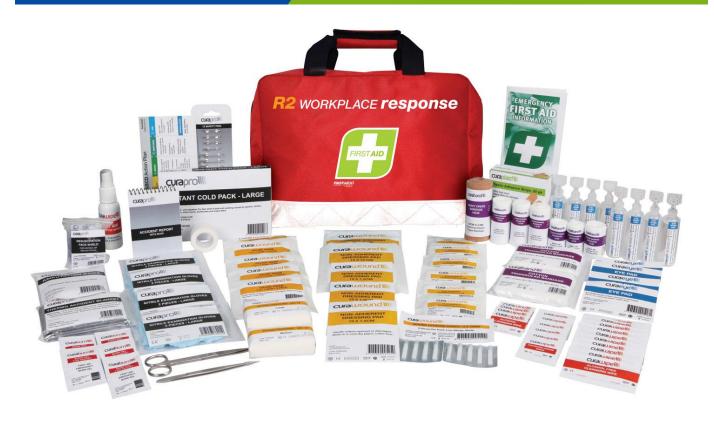

### Contents List – Code: FAR230

### R2 Low Risk 1-25 Persons

R2 | Workplace Response Kit

| FRD005 | ADHESIVE STRIPS, PLASTIC, 72 X 19MM, PK50                         | 1 |
|--------|-------------------------------------------------------------------|---|
| FRC442 | ANTISEPTIC ALCOHOL WIPE/SWAB, STERILE                             |   |
| FRS023 | ANTISEPTIC LIQUID, 50ML SPRAY                                     | 1 |
| FRC450 | ANTISEPTIC WIPE/SWAB, STEROWIPE, NON-STING, ALCOHOL FREE, STERILE | 1 |
| FRH003 | BURNAID GEL SACHET, 3.5G                                          | 5 |
| FRH502 | COLD PACK INSTANT, LARGE, BOXED                                   | 1 |
| FRD237 | COMBINE DRESSING, 10 X 20CM, STERILE                              | 1 |
| FRB205 | CONFORMING BANDAGE, 5CM, WHITE                                    | 3 |
| FRB207 | CONFORMING BANDAGE, 7.5CM, WHITE                                  | 3 |
| FRB410 | CREPE BANDAGE, HEAVY, 10CM, BROWN                                 | 1 |
| FRD107 | EYE PADS, STERILE, PK1                                            | 4 |
| FRS101 | EYE WASH AMPOULE, 30ML                                            | 8 |
| FRI140 | FORCEPS, SPLINTER, STAINLESS STEEL, 12.5CM                        | 1 |
| FRC402 | GAUZE SWAB, 7.5 X 7.5CM, STERILE, PK5                             | 5 |
| FRG002 | GLOVES DISPOSABLE LARGE (2's)                                     | 5 |
| FRA005 | LARGE PLASTIC BAG, RESEALABLE, 230 X 305MM                        | 1 |
| FLI500 | LEAFLET, CPR FLOWCHART                                            | 1 |
| FLB001 | LEAFLET, EMERGENCY FIRST AID INFORMATION                          | 1 |
| FRA004 | MEDIUM PLASTIC BAG, RESEALABLE, 150 X 230MM                       | 1 |
| FRD307 | NON-ADHERENT DRESSING, 10CM X 10CM                                | 1 |
| FRD306 | NON-ADHERENT DRESSING, 10CM X 7.5CM                               | 3 |
| FRD302 | NON-ADHERENT DRESSING, 5CM X 5CM                                  | 6 |
| FRA901 | NOTEBOOK WITH PENCIL                                              | 1 |
| FRT002 | PAPER TAPE, 2.5CM X 9M, HYPO-ALLERGENIC WHITE                     | 1 |
| FRC460 | POVI IODINE SWABS                                                 | 6 |
| FRA111 | RESCUE/THERMAL BLANKET SILVER SPACE                               | 1 |
| RCF035 | RESUSCITATION FACE SHIELD, DISPOSABLE                             | 1 |
| FRI012 | SAFETY PINS CARD OF 12 ASSORTED                                   | 1 |
| FRI100 | SCISSORS, STAINLESS STEEL, 12.5CM, SHARP/BLUNT                    | 1 |
| FRA003 | SMALL PLASTIC BAG, RESEALABLE, 100 X 125MM                        | 1 |
| FRI036 | SPLINTER PROBE, 4CM DISPOSABLE                                    | 1 |
| FRB630 | TRIANGULAR BANDAGE, COTTON, LARGE, 110CM                          | 2 |
| FRT145 | WOUND CLOSURE STRIPS, 6X75MM, 5 PACK                              | 1 |
| FRD514 | WOUND DRESSING, #14 STERILE                                       | 1 |
| FRD515 | WOUND DRESSING, #15 STERILE                                       | 1 |