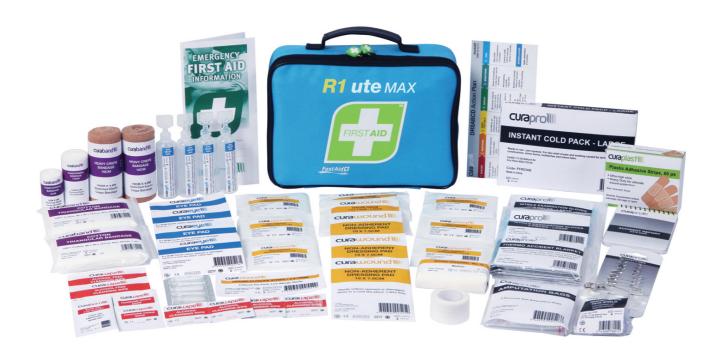

## R1 | Ute Max Kit

#### R1 Vehicle 1-10 Persons

#### **Contents List – Code: FAR1U30**

### **R1 Vehicle 1-10 Persons**

R1 | Ute Max Kit

| ADHESIVE STRIPS, PLASTIC, 72 X 19MM, PK50                         |   |
|-------------------------------------------------------------------|---|
| ANTISEPTIC ALCOHOL WIPE/SWAB, STERILE                             |   |
| ANTISEPTIC WIPE/SWAB, STEROWIPE, NON-STING, ALCOHOL FREE, STERILE | 2 |
| BURNAID GEL SACHET, 3.5G                                          | 1 |
| COLD PACK, INSTANT, LARGE BOXED                                   |   |
| CONFORMING BANDAGE, 5CM, WHITE                                    | 1 |
| CONFORMING BANDAGE, 7.5CM, WHITE                                  | 1 |
| CREPE BANDAGE, HEAVY, 10CM, BROWN                                 | 2 |
| EYE PADS, STERILE, PK1                                            | 2 |
| EYEWASH AMPOULE, 30ML                                             | 2 |
| FORCEPS, SPLINTER, STAINLESS STEEL, 12.5CM                        | 1 |
| GAUZE SWAB 7.5 X 7.5CM PK 5                                       | 2 |
| GLOVES, DISPOSABLE, LARGE (2/PACK)                                | 2 |
| LARGE PLASTIC BAG, RESEALABLE, 230 X 305MM                        | 1 |
| CPR FLOWCHART. WALLET SIZE                                        | 1 |
| EMERGENCY FIRST AID INFORMATION BOOKLET. FOLD OUT DL SIZE         | 1 |
| LEAFLET SNAKE & SPIDER BITE INSTRUCTIONS                          | 1 |
| MEDIUM PLASTIC BAG, RESEALABLE, 150 X 230MM                       | 1 |
| NON-ADHERENT DRESSING, 10CM X 7.5CM STERILE                       | 2 |
| NON ADHERENT DRESSING, 5X5CM                                      | 2 |
| NOTEBOOK WITH PENCIL                                              | 1 |
| PAPER TAPE, 2.5CM X 9M, HYPO-ALLERGENIC WHITE                     | 1 |
| POVI IODINE SWABS                                                 | 2 |
| RESCUE / THERMAL BLANKET SILVER SPACE                             | 1 |
| CPR FACE SHIELD, DISPOSABLE WITH NON-RETURN VALVE                 | 1 |
| SAFETY PINS CARD OF 12 ASSORTED                                   | 1 |
| SCISSORS, STAINLESS STEEL, 12.5CM, SHARP/BLUNT                    | 1 |
| SMALL PLASTIC BAG, RESEALABLE, 100 X 125MM                        | 1 |
| SPLINTER PROBE, 4CM, DISPOSABLE                                   | 5 |
| TRIANGULAR BANDAGE, COTTON, LARGE, 110CM                          |   |
| WOUND CLOSURE STRIPS, 6X75MM,                                     |   |
| WOUND DRESSING, #14 STERILE                                       | 1 |