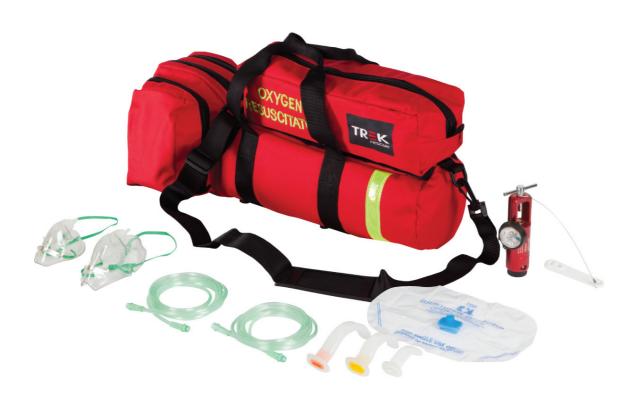

## Trek Oxy-Resus Eco Soft Case

- The compact Trek Oxy-Resus Eco contains the basic essentials required for emergency oxygen resuscitation.
- Ideal for sites where being prepared for oxygen resuscitation is a necessity.
- Professional entry level grab 'n' run bag.
- Tough hard wearing Heavy Grade fabric for durability.

## www.fastaid.com.au Wholesale First Aid Specialists

**Contents List - Code: ROK120** 

Trek Oxy-Resus Eco

| ADULT OXYGEN MASK WITH 2M TUBING | 1 |
|----------------------------------|---|
| OXYGEN BAG, RED SOFT PACK        | 1 |
| CHILD OXYGEN MASK WITH 2M TUBING | 1 |
| CPR MASK WITH OXY PORT           | 1 |
| GUEDEL AIRWAYS NO. 1, 6CM        | 1 |
| GUEDEL AIRWAYS NO. 3, 8CM        | 1 |
| GUEDEL AIRWAYS NO. 5, 10CM       | 1 |
| OXYGEN REGULATOR                 | 1 |