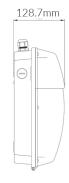

**Dimensional Drawings** 

Photometric information available upon request.

## **Specifications**

| SKU                 | VBLWPK-4114-CCT                                  |
|---------------------|--------------------------------------------------|
| Luminaire efficacy  | 76.7                                             |
| EAN                 | 9340994027517                                    |
| Light Colour        | CCT                                              |
| Wattage             | 36                                               |
| Lumen output        | 2760                                             |
| IP rating           | 65                                               |
| IK Rating           | 10                                               |
| CRI                 | 80                                               |
| Beam Angle          | 90                                               |
| Trim colour         | Black                                            |
| Length              | 264                                              |
| Width               | 130                                              |
| Lifespan            | 50000                                            |
| Warranty            | 3                                                |
| Mounting type       | Surface                                          |
| LED source          | SMD                                              |
| Material            | Aluminium base, polycarbonate diffuser and front |
| Lamp Type           | LED                                              |
| Input voltage       | 220V-240V AC 50HZ                                |
| Wiring method       | Hardwire                                         |
| Weatherproof        | Weatherproof                                     |
| Working temperature | -20°C ~ 40°C                                     |
|                     |                                                  |