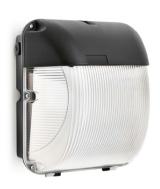

## **VBLWPK-4114-CCT**

Our 36W 4114 SERIES LED Wall Pack boasts a heavy duty construction and features a black aluminium base and polycarbonate reeded diffuser. This robust Wall Pack is switchable between 3000K, 4000K and 5500K and generates 2570 lumens, up to 2760 lumens. With an IP65 rating and an IK10 resistance rating, this is an ideal fitting for outdoors & areas prone to acts of vandalism. Includes a 50,000 hour lifespan and 3 year warranty.

## **Features & Benefits**

- Heavy duty construction
- Black aluminium base with polycarbonate reeded diffuser
- IP65 rated
- IK10 rated for impact resistance
- 50,000 hour lifespan
- 3 year warranty