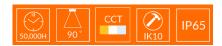

## **VBLWPK-4114-CCT**

Our 36W 4114 SERIES LED Wall Pack boasts a heavy duty construction and features a black aluminium base and polycarbonate reeded diffuser. This robust Wall Pack is switchable between 3000K, 4000K and 5500K and generates 2570 lumens, up to 2760 lumens. With an IP65 rating and an IK10 resistance rating, this is an ideal fitting for outdoors & areas prone to acts of vandalism. Includes a 50,000 hour lifespan and 3 year warranty.

## **Features & Benefits**

- Heavy duty construction
- Black aluminium base with polycarbonate reeded diffuser
- IP65 rated
- IK10 rated for impact resistance
- 50,000 hour lifespan
- 3 year warranty

## **Specifications**

| SKU                 | VBLWPK-4114-CCT                                  |
|---------------------|--------------------------------------------------|
| Luminaire efficacy  | 76.7                                             |
| EAN                 | 9340994027517                                    |
| Light Colour        | CCT                                              |
| Wattage             | 36                                               |
| Lumen output        | 2760                                             |
| IP rating           | 65                                               |
| IK Rating           | 10                                               |
| CRI                 | 80                                               |
| Beam Angle          | 90                                               |
| Trim colour         | Black                                            |
| Length              | 264                                              |
| Width               | 130                                              |
| Lifespan            | 50000                                            |
| Warranty            | 3                                                |
| Mounting type       | Surface                                          |
| LED source          | SMD                                              |
| Material            | Aluminium base, polycarbonate diffuser and front |
| Lamp Type           | LED                                              |
| Input voltage       | 220V-240V AC 50HZ                                |
| Wiring method       | Hardwire                                         |
| Weatherproof        | Weatherproof                                     |
| Working temperature | -20°C ~ 40°C                                     |
|                     |                                                  |