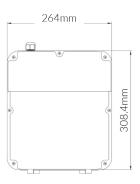

## **Specifications**

| SKU                 | VBLWPK-4114-CCT                                  |
|---------------------|--------------------------------------------------|
| Luminaire efficacy  | 76.7                                             |
| EAN                 | 9340994027517                                    |
| Light Colour        | CCT                                              |
| Wattage             | 36                                               |
| Lumen output        | 2760                                             |
| IP rating           | 65                                               |
| IK Rating           | 10                                               |
| CRI                 | 80                                               |
| Beam Angle          | 90                                               |
| Trim colour         | Black                                            |
| Length              | 264                                              |
| Width               | 130                                              |
| Lifespan            | 50000                                            |
| Warranty            | 3                                                |
| Mounting type       | Surface                                          |
| LED source          | SMD                                              |
| Material            | Aluminium base, polycarbonate diffuser and front |
| Lamp Type           | LED                                              |
| Input voltage       | 220V-240V AC 50HZ                                |
| Wiring method       | Hardwire                                         |
| Weatherproof        | Weatherproof                                     |
| Working temperature | -20°C ~ 40°C                                     |
|                     |                                                  |

**Dimensional Drawings** 

Photometric information available upon request.