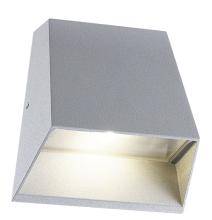

## **VBLWL-269-4-30**

Vibe 269 Series 6W Warm White LED Wall Light In Black. Made with strong die-cast aluminium with a UV stabilised polyester powder-coated finish to resist corrosion. Featuring hardy construction and elegant architecturally designed looks. Available in Black or Silver trim colour.

## **Features & Benefits**

- Equipped with CREE LED chips
- High strength die-cast body and bracket
- UV Stabilised polyester powder coating, resistant to corrosive environments
- Available in Black trim colour
- IP54 rates
- 50,000 hour lifespan
- 3 year warranty