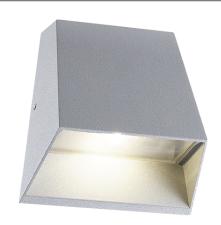

## **VBLWL-269-4-30**

Vibe 269 Series 6W Warm White LED Wall Light In Black. Made with strong die-cast aluminium with a UV stabilised polyester powder-coated finish to resist corrosion. Featuring hardy construction and elegant architecturally designed looks. Available in Black or Silver trim colour.

## **Features & Benefits**

- Equipped with CREE LED chips
- High strength die-cast body and bracket
- UV Stabilised polyester powder coating, resistant to corrosive environments
- Available in Black trim colour
- IP54 rates
- 50,000 hour lifespan
- 3 year warranty