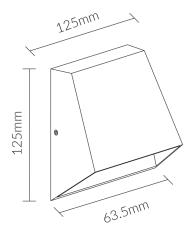

## **Specifications**

| Luminaire efficacy  EAN  Light Colour  VBLWL-269-4-30  56  9340994404103  Warm White |
|--------------------------------------------------------------------------------------|
| <b>EAN</b> 9340994404103                                                             |
| 33 1033 110 1203                                                                     |
| Light Colour Warm White                                                              |
|                                                                                      |
| Wattage 6                                                                            |
| Lumen output 340                                                                     |
| IP rating 54                                                                         |
| <b>CRI</b> 80                                                                        |
| Beam Angle 100                                                                       |
| Trim colour Black                                                                    |
| Length 125                                                                           |
| Height 125                                                                           |
| <b>Lifespan</b> 50000                                                                |
| Warranty 3                                                                           |
| Mounting type Surface                                                                |
| LED source CREE                                                                      |
| Material Die-cast Aluminium                                                          |
| LED LED                                                                              |
| Input voltage 220V-240V AC 50HZ                                                      |
| Wiring method Hardwire                                                               |
| Weatherproof Weatherproof                                                            |
| Working temperature -20°~50°C                                                        |
| Kelvin 3000K                                                                         |

**Dimensional Drawings** 

Photometric information available upon request.