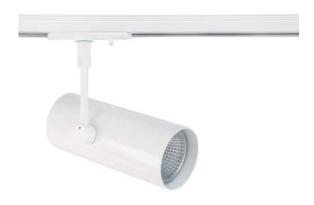

## **VBLTL-115-1-4KD**

These 13W White Single Circuit LED Track Lights will provide an elegant finish to any gallery, supermarket, retail store or museum. With a 50,000 hour lifespan and a 5 year warranty, the lights provide an instant on with no flickering, and are available in either black or white.

## **Features & Benefits**

- Single Circuit LED Track Light
- Equipped with CITIZEN LED chips
- High strength Aluminium body
- Available in black or white trim colour
- Instant on, no flickering
- •50,000 hour lifespan
- 5 year warranty

## **Specifications**

| SKU                 | VBLTL-115-1-4KD                                                                |
|---------------------|--------------------------------------------------------------------------------|
| Luminaire efficacy  | 92.67                                                                          |
| Track type          | Single Circuit                                                                 |
| EAN                 | 9340994017419                                                                  |
| Light Colour        | Cool White                                                                     |
| Wattage             | 13                                                                             |
| Lumen output        | 1600                                                                           |
| IP rating           | 20                                                                             |
| CRI                 | 80                                                                             |
| Beam Angle          | 36                                                                             |
| Trim colour         | White                                                                          |
| Diameter            | 60                                                                             |
| Length              | 170                                                                            |
| Lifespan            | 50000                                                                          |
| Warranty            | 5                                                                              |
| Dimmable            | Dimmable                                                                       |
| Mounting type       | Track                                                                          |
| LED source          | Citizen                                                                        |
| Material            | Aluminium                                                                      |
| Accessories         | Three Circuit Track version available upon request (MOQ and lead times apply). |
| Lamp Type           | LED                                                                            |
| Dimming             | Triac Dimming                                                                  |
| Input voltage       | 220V-240V AC 50HZ                                                              |
| Weatherproof        | Non-weatherproof                                                               |
| Working temperature | -20°C ~ 50°C                                                                   |
| Kelvin              | 4000K                                                                          |
|                     |                                                                                |