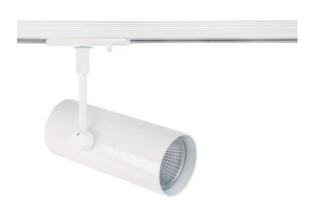

## **VBLTL-115-1-4KD**

These 13W White Single Circuit LED Track Lights will provide an elegant finish to any gallery, supermarket, retail store or museum. With a 50,000 hour lifespan and a 5 year warranty, the lights provide an instant on with no flickering, and are available in either black or white.

## **Features & Benefits**

- Single Circuit LED Track Light
- Equipped with CITIZEN LED chips
- High strength Aluminium body
- Available in black or white trim colour
- Instant on, no flickering
- •50,000 hour lifespan
- 5 year warranty

## **Specifications**

| SKU                 | VBLTL-115-1-4KD                                                                |
|---------------------|--------------------------------------------------------------------------------|
| Luminaire efficacy  | 92.67                                                                          |
| Track type          | Single Circuit                                                                 |
| EAN                 | 9340994017419                                                                  |
| Light Colour        | Cool White                                                                     |
| Wattage             | 13                                                                             |
| Lumen output        | 1600                                                                           |
| IP rating           | 20                                                                             |
| CRI                 | 80                                                                             |
| Beam Angle          | 36                                                                             |
| Trim colour         | White                                                                          |
| Diameter            | 60                                                                             |
| Length              | 170                                                                            |
| Lifespan            | 50000                                                                          |
| Warranty            | 5                                                                              |
| Dimmable            | Dimmable                                                                       |
| Mounting type       | Track                                                                          |
| LED source          | Citizen                                                                        |
| Material            | Aluminium                                                                      |
| Accessories         | Three Circuit Track version available upon request (MOQ and lead times apply). |
| Lamp Type           | LED                                                                            |
| Dimming             | Triac Dimming                                                                  |
| Input voltage       | 220V-240V AC 50HZ                                                              |
| Weatherproof        | Non-weatherproof                                                               |
| Working temperature | -20°C ~ 50°C                                                                   |
| Kelvin              | 4000K                                                                          |
|                     |                                                                                |