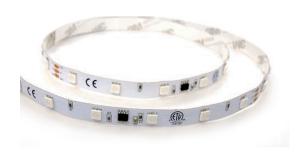

#### VBLST-07212C-54

Our 7.2W, 12V, RGB, IP54 Waterproof coated LED Strip lighting is a popular, versatile light source that will assist in creating inspiring lighting solutions. Due to being relatively inexpensive, easy to install and extremely flexible - LED strip lights are an ideal choice to enhance the mood in modern or contemporary architecture. The VIBE Range offers a huge variety of LED strip lights to choose from in different lengths, colours, and IP Ratings - with a host of accessories and aluminium extrusions to bring your design to life. Ask your VIBE Reseller about custom cut and assembly options for faster, easier installation on-site.

## **Specifications**

| SKU                 | VBLST-07212C-54                     |
|---------------------|-------------------------------------|
| Luminaire efficacy  | 41.7                                |
| EAN                 | 9340994408101                       |
| Light Colour        | RGB                                 |
| Wattage             | 7.2                                 |
| Lumen output        | 300                                 |
| IP rating           | 54                                  |
| Beam Angle          | 120                                 |
| Length              | 5000                                |
| Width               | 8                                   |
| Height              | 2                                   |
| Lifespan            | 50000                               |
| Warranty            | 3                                   |
| LED source          | Epistar                             |
| Accessories         | VBLST-CTRL-BOX & VBLST-CTRL-<br>RGB |
| Lamp Type           | LED                                 |
| Input voltage       | DC12V                               |
| Wiring method       | Hardwire                            |
| Weatherproof        | Weatherproof                        |
| Working temperature | -20°C ~ 45°C                        |