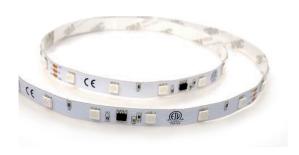

#### VBLST-07212C-54

Our 7.2W, 12V, RGB, IP54 Waterproof coated LED Strip lighting is a popular, versatile light source that will assist in creating inspiring lighting solutions. Due to being relatively inexpensive, easy to install and extremely flexible - LED strip lights are an ideal choice to enhance the mood in modern or contemporary architecture. The VIBE Range offers a huge variety of LED strip lights to choose from in different lengths, colours, and IP Ratings - with a host of accessories and aluminium extrusions to bring your design to life. Ask your VIBE Reseller about custom cut and assembly options for faster, easier installation on-site.

## **Specifications**

| SKU                 | VBLST-07212C-54                     |
|---------------------|-------------------------------------|
| Luminaire efficacy  | 41.7                                |
| EAN                 | 9340994408101                       |
| Light Colour        | RGB                                 |
| Wattage             | 7.2                                 |
| Lumen output        | 300                                 |
| IP rating           | 54                                  |
| Beam Angle          | 120                                 |
| Length              | 5000                                |
| Width               | 8                                   |
| Height              | 2                                   |
| Lifespan            | 50000                               |
| Warranty            | 3                                   |
| LED source          | Epistar                             |
| Accessories         | VBLST-CTRL-BOX & VBLST-CTRL-<br>RGB |
| Lamp Type           | LED                                 |
| Input voltage       | DC12V                               |
| Wiring method       | Hardwire                            |
| Weatherproof        | Weatherproof                        |
| Working temperature | -20°C ~ 45°C                        |