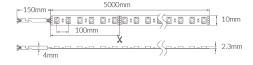

## **Specifications**

| SKU                 | VBLST-07212C-54                     |
|---------------------|-------------------------------------|
| Luminaire efficacy  | 41.7                                |
| EAN                 | 9340994408101                       |
| Light Colour        | RGB                                 |
| Wattage             | 7.2                                 |
| Lumen output        | 300                                 |
| IP rating           | 54                                  |
| Beam Angle          | 120                                 |
| Length              | 5000                                |
| Width               | 8                                   |
| Height              | 2                                   |
| Lifespan            | 50000                               |
| Warranty            | 3                                   |
| LED source          | Epistar                             |
| Accessories         | VBLST-CTRL-BOX & VBLST-CTRL-<br>RGB |
| Lamp Type           | LED                                 |
| Input voltage       | DC12V                               |
| Wiring method       | Hardwire                            |
| Weatherproof        | Weatherproof                        |
| Working temperature | -20°C ~ 45°C                        |

### **Dimensional Drawings**

Photometric information available upon request.