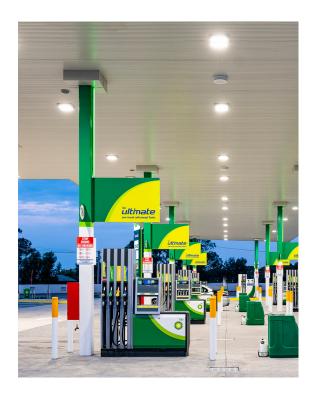

#### **VBLLB-351-1-5K**

Our 351 Series LED 150W Canopy Light is ideal for Petrol Stations, Underground Carparks, Warehouse & Logistics applications. They are a robust & durable lighting solution featuring a IK08 impact rating and an IP65 weatherproof rating. Comes with a large 100,000hr lifespan and a 5 year warranty for peace of mind.