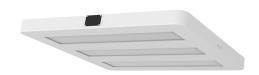

#### **VBLLB-351-1-5K**

Our 351 Series LED 150W Canopy Light is ideal for Petrol Stations, Underground Carparks, Warehouse & Logistics applications. They are a robust & durable lighting solution featuring a IK08 impact rating and an IP65 weatherproof rating. Comes with a large 100,000hr lifespan and a 5 year warranty for peace of mind.

## **Specifications**

| SKU                 | VBLLB-351-1-5K                                  |
|---------------------|-------------------------------------------------|
|                     |                                                 |
| Luminaire efficacy  | 150                                             |
| EAN                 | 9340994028538                                   |
| Light Colour        | Natural White                                   |
| Wattage             | 150                                             |
| Lumen output        | 22500                                           |
| IP rating           | 65                                              |
| IK Rating           | 8                                               |
| CRI                 | 75                                              |
| Beam Angle          | 120                                             |
| Trim colour         | White                                           |
| Length              | 590                                             |
| Width               | 50                                              |
| Height              | 590                                             |
| Lifespan            | 100000                                          |
| Warranty            | 5                                               |
| Mounting type       | Surface                                         |
| LED source          | Nichia                                          |
| Accessories         | Comes with frosted diffuser for glare reduction |
| Lamp Type           | LED                                             |
| Input voltage       | 100-265V/50Hz                                   |
| Diffuser            | Frosted                                         |
| Wiring method       | Flex & Plug                                     |
| Weatherproof        | Weatherproof                                    |
| Working temperature | -40°C ~ 65°C                                    |
| Kelvin              | 5000K                                           |