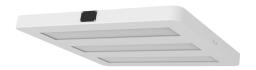

#### **VBLLB-351-1-5K**

Our 351 Series LED 150W Canopy Light is ideal for Petrol Stations, Underground Carparks, Warehouse & Logistics applications. They are a robust & durable lighting solution featuring a IK08 impact rating and an IP65 weatherproof rating. Comes with a large 100,000hr lifespan and a 5 year warranty for peace of mind.

## **Specifications**

| SKU                 | VBLLB-351-1-5K                                  |
|---------------------|-------------------------------------------------|
|                     |                                                 |
| Luminaire efficacy  | 150                                             |
| EAN                 | 9340994028538                                   |
| Light Colour        | Natural White                                   |
| Wattage             | 150                                             |
| Lumen output        | 22500                                           |
| IP rating           | 65                                              |
| IK Rating           | 8                                               |
| CRI                 | 75                                              |
| Beam Angle          | 120                                             |
| Trim colour         | White                                           |
| Length              | 590                                             |
| Width               | 50                                              |
| Height              | 590                                             |
| Lifespan            | 100000                                          |
| Warranty            | 5                                               |
| Mounting type       | Surface                                         |
| LED source          | Nichia                                          |
| Accessories         | Comes with frosted diffuser for glare reduction |
| Lamp Type           | LED                                             |
| Input voltage       | 100-265V/50Hz                                   |
| Diffuser            | Frosted                                         |
| Wiring method       | Flex & Plug                                     |
| Weatherproof        | Weatherproof                                    |
| Working temperature | -40°C ~ 65°C                                    |
| Kelvin              | 5000K                                           |