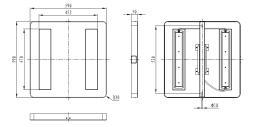

## **Specifications**

| SKU                 | VBLLB-351-1-5K                                  |
|---------------------|-------------------------------------------------|
|                     |                                                 |
| Luminaire efficacy  | 150                                             |
| EAN                 | 9340994028538                                   |
| Light Colour        | Natural White                                   |
| Wattage             | 150                                             |
| Lumen output        | 22500                                           |
| IP rating           | 65                                              |
| IK Rating           | 8                                               |
| CRI                 | 75                                              |
| Beam Angle          | 120                                             |
| Trim colour         | White                                           |
| Length              | 590                                             |
| Width               | 50                                              |
| Height              | 590                                             |
| Lifespan            | 100000                                          |
| Warranty            | 5                                               |
| Mounting type       | Surface                                         |
| LED source          | Nichia                                          |
| Accessories         | Comes with frosted diffuser for glare reduction |
| Lamp Type           | LED                                             |
| Input voltage       | 100-265V/50Hz                                   |
| Diffuser            | Frosted                                         |
| Wiring method       | Flex & Plug                                     |
| Weatherproof        | Weatherproof                                    |
| Working temperature | -40°C ~ 65°C                                    |
| Kelvin              | 5000K                                           |

### **Dimensional Drawings**

Photometric information available upon request.