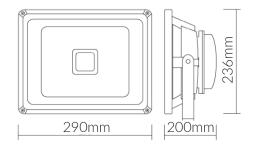

**Dimensional Drawings** 

Photometric information available upon request.

## **Specifications**

| SKU                 | VBLFL-834-4-C                            |
|---------------------|------------------------------------------|
|                     |                                          |
| EAN                 | 9340994020853                            |
| Light Colour        | RGB                                      |
| Wattage             | 30 W                                     |
| IP rating           | 65                                       |
| Beam Angle          | 120 Degrees                              |
| Trim colour         | Black                                    |
| Length              | 167 mm                                   |
| Width               | 40 mm                                    |
| Height              | 226 mm                                   |
| Lifespan            | 50000 Hours                              |
| Warranty            | 3 Years                                  |
| Dimmable            | Dimmable                                 |
| Mounting type       | Surface                                  |
| LED source          | Epistar                                  |
| Material            | Die-cast Aluminium                       |
| Accessories         | VBFB-800: 800mm Floodlight Extension Arm |
| Lamp Type           | LED                                      |
| Input voltage       | 240 Volt AC 50HZ                         |
| Diffuser            | Clear                                    |
| Wiring method       | Flex & Plug                              |
| Weatherproof        | Weatherproof                             |
| Working temperature | -20°C ~ 45°C                             |