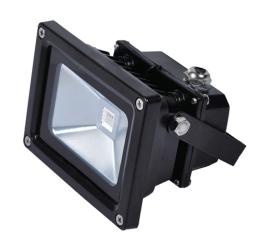

### **VBLFL-834-4-C**

Vibe 30W RGB 240V LED Floodlight IP65

### **Features & Benefits**

- Powder coated die-cast Aluminium construction wiht tempered clear glass diffuser
- Complete with remote control to allow the user to achieve various colour options
- Comes complete with 1.5M flex & plug
- Equipped with energy efficient ELITE SMD LED Chips
- Tempered front glass
- IP65 rated
- 50,000 hour lifespan
- 3 year warranty