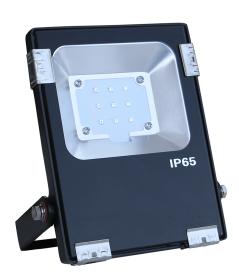

# **LED RGB Flood Lights**

#### **VBLFL-832-4-C**

Vibe 10W RGB 240V LED Floodlight IP65

### **Features & Benefits**

- Powder coated die-cast Aluminium construction wiht tempered clear glass diffuser
- Complete with remote control to allow the user to achieve various colour options
- Comes complete with 1.5M flex & plug
- Equipped with energy efficient ELITE SMD LED Chips
- Tempered front glass
- IP65 rated
- 50,000 hour lifespan
- 3 year warranty