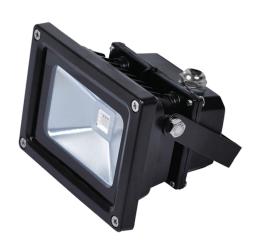

#### **VBLFL-832-4-C**

Vibe 10W RGB 240V LED Floodlight IP65

### **Features & Benefits**

- Powder coated die-cast Aluminium construction wiht tempered clear glass diffuser
- Complete with remote control to allow the user to achieve various colour options
- Comes complete with 1.5M flex & plug
- Equipped with energy efficient ELITE SMD LED Chips
- Tempered front glass
- IP65 rated
- 50,000 hour lifespan
- 3 year warranty