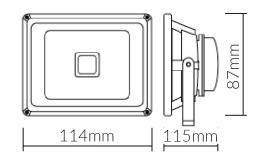

|



**Dimensional Drawings** 



Photometric information available upon request.







# **LED RGB Flood Lights**

### **VBLFL-834-4-C**



Vibe 30W RGB 240V LED Floodlight IP65

### **Features & Benefits**

- Powder coated die-cast Aluminium construction wiht tempered clear glass diffuser
- Complete with remote control to allow the user to achieve various colour options
- Comes complete with 1.5M flex & plug
- Equipped with energy efficient ELITE SMD LED Chips
- Tempered front glass
- IP65 rated
- 50,000 hour lifespan
- 3 year warranty



## **Specifications**

| SKU                 | VBLFL-834-4-C                            |
|---------------------|------------------------------------------|
|                     |                                          |
| EAN                 | 9340994020853