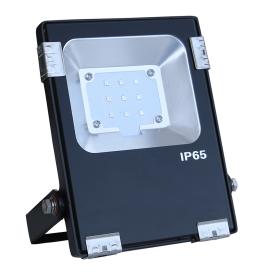

# **LED RGB Flood Lights**

### **VBLFL-834-4-C**

Vibe 30W RGB 240V LED Floodlight IP65

### **Features & Benefits**

- Powder coated die-cast Aluminium construction wiht tempered clear glass diffuser
- Complete with remote control to allow the user to achieve various colour options
- Comes complete with 1.5M flex & plug
- Equipped with energy efficient ELITE SMD LED Chips
- Tempered front glass
- IP65 rated
- 50,000 hour lifespan
- 3 year warranty