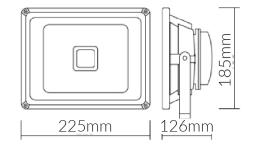

|
| Dimmable            | Dimmable                                 |
| Mounting type       | Surface                                  |
| LED source          | Epistar                                  |
| Material            | Die-cast Aluminium                       |
| Accessories         | VBFB-800: 800mm Floodlight Extension Arm |
| Lamp Type           | LED                                      |
| Input voltage       | 240 Volt AC 50HZ                         |
| Diffuser            | Clear                                    |
| Wiring method       | Flex & Plug                              |
| Weatherproof        | Weatherproof                             |
| Working temperature | -20°C ~ 45°C                             |



**Dimensional Drawings** 



Photometric information available upon request.