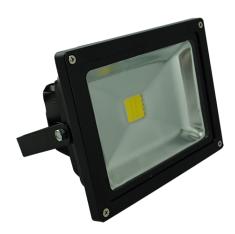

## **VBLFL-823-4-40**

Vibe Low voltage LED floodlights are useful for lighting up the great outdoors as well as other domestic or recreational pursuits. Strong & weatherproof come with a lifetime of 50,000 hours & 3 year warranty.

## **Features & Benefits**

- Powder coated die-cast Aluminium construction with tempered clear glass front
- Equipped with energy efficient SEOUL SMD LED Chips
- Black trim
- Ideal for use in caravans, trucks & boats etc.
- IP65 rated
- 50,000 hour lifespan
- 3 year warranty

## **Specifications**

| SKU                      | VBLFL-823-4-40                           |
|--------------------------|------------------------------------------|
| Luminaire efficacy       | 105                                      |
| EAN                      | 9340994010830                            |
| Light Colour             | Cool White                               |
| Wattage                  | 20                                       |
| Lumen output             | 2100                                     |
| IP rating                | 65                                       |
| CRI                      | 70                                       |
| Beam Angle               | 120                                      |
| Trim colour              | Black                                    |
| Length                   | 180                                      |
| Width                    | 120                                      |
| Height                   | 140                                      |
| Lifespan                 | 50000                                    |
| Warranty                 | 3                                        |
| Dimmable                 | Non-Dimmable                             |
| Constant current/voltage | Constant Voltage                         |
| Mounting type            | Surface                                  |
| LED source               | Bridgelux                                |
| Accessories              | VBLFL-12V-ALICLIP, VBLFL-12V-<br>CIGLIGH |
| Lamp Type                | LED                                      |
| Input voltage            | 12 - 24V DC                              |
| Wiring method            | Fly Leads                                |
| Weatherproof             | Weatherproof                             |
| Working temperature      | -20°C ~ 45°C                             |
| Kelvin                   | 4000K                                    |