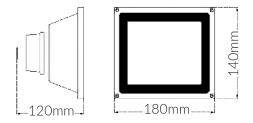

## **Specifications**

| SKU                      | VBLFL-823-4-40                           |
|--------------------------|------------------------------------------|
| Luminaire efficacy       | 105                                      |
| EAN                      | 9340994010830                            |
| Light Colour             | Cool White                               |
| Wattage                  | 20                                       |
| Lumen output             | 2100                                     |
| IP rating                | 65                                       |
| CRI                      | 70                                       |
| Beam Angle               | 120                                      |
| Trim colour              | Black                                    |
| Length                   | 180                                      |
| Width                    | 120                                      |
| Height                   | 140                                      |
| Lifespan                 | 50000                                    |
| Warranty                 | 3                                        |
| Dimmable                 | Non-Dimmable                             |
| Constant current/voltage | Constant Voltage                         |
| Mounting type            | Surface                                  |
| LED source               | Bridgelux                                |
| Accessories              | VBLFL-12V-ALICLIP, VBLFL-12V-<br>CIGLIGH |
| Lamp Type                | LED                                      |
| Input voltage            | 12 - 24V DC                              |
| Wiring method            | Fly Leads                                |
| Weatherproof             | Weatherproof                             |
| Working temperature      | -20°C ~ 45°C                             |
| Kelvin                   | 4000K                                    |