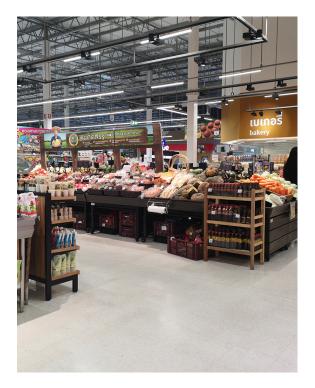

### VBLB-2-20W-CCT

Our 2 foot, 40W, 100 Series LED Battern is an excellent indoor choice, offering application versatility across many industries including the option of a lineal industrial look in offices or even supermarkets. With a smooth, even light distribution, the polycarbonate build provides a sleek contemporary design. 3CCT allows you to select the best kelvin temperature to suit the space - 3000K, 4000K or 5700K, the choice is yours! Including multiple wiring terminals and safety chains, installation is simple and safe. Includes a 40,000 hour lifespan and 3 year warranty.