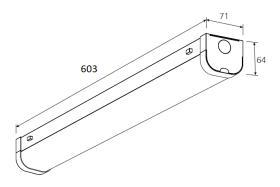

## **Specifications**

| SKU                 | VBLB-2-20W-CCT        |
|---------------------|-----------------------|
| Luminaire efficacy  | 110                   |
| EAN                 | 9340994023496         |
| Light Colour        | 3CCT                  |
| Wattage             | 20                    |
| Lumen output        | 2200                  |
| IP rating           | 20                    |
| CRI                 | 80                    |
| Beam Angle          | 120                   |
| Length              | 603                   |
| Width               | 71                    |
| Height              | 64                    |
| Lifespan            | 40000                 |
| Warranty            | 3                     |
| Dimmable            | Non-Dimmable          |
| Mounting type       | Surface               |
| LED source          | Epistar               |
| Material            | Polycarbonate Housing |
| Lamp Type           | LED                   |
| Input voltage       | 220V-240V AC 50HZ     |
| Diffuser            | Frosted               |
| Wiring method       | Hardwire              |
| Weatherproof        | Indoor Use Only       |
| Working temperature | -20 to 45 degrees     |

**Dimensional Drawings** 

Photometric information available upon request.