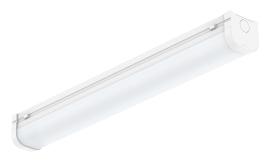

# 2FT LED BATTEN 20W 3CCT IP20

### VBLB-2-20W-CCT

Our 2 foot, 40W, 100 Series LED Battern is an excellent indoor choice, offering application versatility across many industries including the option of a lineal industrial look in offices or even supermarkets. With a smooth, even light distribution, the polycarbonate build provides a sleek contemporary design. 3CCT allows you to select the best kelvin temperature to suit the space - 3000K, 4000K or 5700K, the choice is yours! Including multiple wiring terminals and safety chains, installation is simple and safe. Includes a 40,000 hour lifespan and 3 year warranty.

## 2FT LED BATTEN 20W 3CCT IP20

VBLB-2-20W-CCT