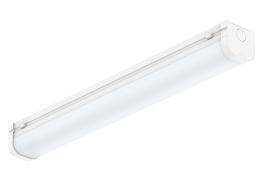

# 2FT LED BATTEN 20W 3CCT IP20

### VBLB-2-20W-CCT

Our 2 foot, 40W, 100 Series LED Battern is an excellent indoor choice, offering application versatility across many industries including the option of a lineal industrial look in offices or even supermarkets. With a smooth, even light distribution, the polycarbonate build provides a sleek contemporary design. 3CCT allows you to select the best kelvin temperature to suit the space - 3000K, 4000K or 5700K, the choice is yours! Including multiple wiring terminals and safety chains, installation is simple and safe. Includes a 40,000 hour lifespan and 3 year warranty.

## 2FT LED BATTEN 20W 3CCT IP20

VBLB-2-20W-CCT