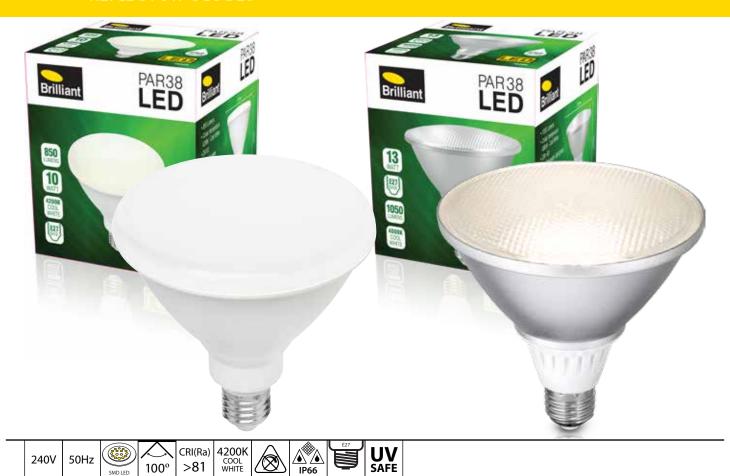

- Low energy consumption.
- 10W version is made from high grade UV stabilised plastic with an opaque ploycarbonate diffuser and lasts up to 30,000 hours<sup>1</sup>.

  • 13W utilises the same textured hard glass of traditional halogen PAR38
- globes and lasts up to 20,000 hours<sup>1</sup>.
- Suitable for use outdoors with their IP66 weather-resistant rating<sup>2</sup>.

| Code: | Wattage | Lumens | Colour Temp      | Base      | Dimmable | Size         |
|-------|---------|--------|------------------|-----------|----------|--------------|
| 19408 | 10W     | 850    | 4200K COOL WHITE | E27 SCREW | NO       | Ø121 x 135mm |
| 18486 | 13W     | 1050   | 4200K COOL WHITE | E27 SCREW | NO       | Ø122 x 126mm |