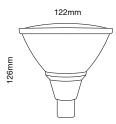

| Code: | Wattage | Lumens | Colour Temp      | Base      | Dimmable | Size         |
|-------|---------|--------|------------------|-----------|----------|--------------|
| 19408 | 10W     | 850    | 4200K COOL WHITE | E27 SCREW | NO       | Ø121 x 135mm |
| 18486 | 13W     | 1050   | 4200K COOL WHITE | E27 SCREW | NO       | Ø122 x 126mm |