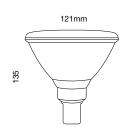

| Code: | Wattage | Lumens | Colour Temp      | Base      | Dimmable | Size         |
|-------|---------|--------|------------------|-----------|----------|--------------|
| 19408 | 10W     | 850    | 4200K COOL WHITE | E27 SCREW | NO       | Ø121 x 135mm |
| 18486 | 13W     | 1050   | 4200K COOL WHITE | E27 SCREW | NO       | Ø122 x 126mm |