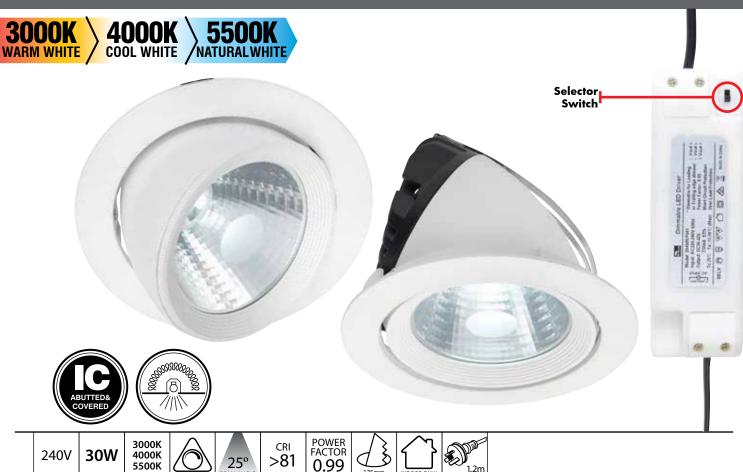

## **FEATURES**

- Switchable between Warm White (3000K), Cool White (4000K) & Natural White (5500K), switch located on the driver.
- Dimmable.
- Rated for IC-4 Abutted and Covered usage to allow for covering with thermal insulation.
- Aluminium housing
- Adjustable snorkel design.
- External driver with flex & plug. (Total length 1.2 metre).
- Indoor use only.
- 5 Year Warranty.

## APPROVALS

VEET (ESC): 7144

| MODEL<br>NO. | WATTAGE<br>(W) | LUMENS<br>@ 3000K<br>(lm) | LUMENS<br>@ 4000K<br>(lm) | LUMENS<br>@ 5500K<br>(lm) | PRODUCT<br>COLOUR |
|--------------|----------------|---------------------------|---------------------------|---------------------------|-------------------|
| 20458/05     | 30             | 2100                      | 2400                      | 2300                      | WHITE             |