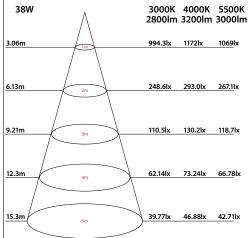

## APPROVALS

VEET (ESC): 7144

| MODEL<br>NO. | WATTAGE<br>(W) | LUMENS<br>@ 3000K<br>(lm) | LUMENS<br>@ 4000K<br>(lm) | LUMENS<br>@ 5500K<br>(lm) | PRODUCT<br>COLOUR |
|--------------|----------------|---------------------------|---------------------------|---------------------------|-------------------|
| 20458/05     | 30             | 2100                      | 2400                      | 2300                      | WHITE             |