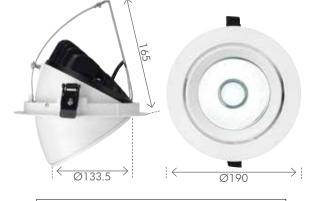

## **FEATURES**

- Switchable between Warm White (3000K), Cool White (4000K) & Natural White (5500K), switch located on the driver.
- Dimmable.
- Rated for IC-4 Abutted and Covered usage to allow for covering with thermal insulation.
- Aluminium housing
- Adjustable snorkel design.
- External driver with flex & plug. (Total length 1.2 metre).
- Indoor use only.
- 5 Year Warranty.