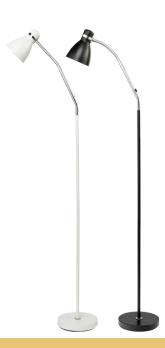

## SAMMY FLOOR LAMP

The Sammy floor lamp is the classic staple for your office with it's adjustable chrome neck, that allows it to be moved in many directions.

- Provides an ample spread of direct light, perfect for adding to your workspace or reading area
- Easily direct the light using the adjustable chrome neck so you can angle it to the right position for your needs
- Compact and lightweight design is ideal for small spaces and can be moved around with ease
- Turns on and off using an in-line cord switch.
- Uses most E27 globes, 28W max (globe not included)
- · Quick and easy Do-It-Yourself installation
- Australian approved 1.8m cable and plug

## INSTALLATION Do-It-Yourself

|               | MODEL    | COLOUR     | DESCRIPTION      | BOX SIZE                | GROSS WEIGHT | BOX QTY | BARCODE/TUN       |
|---------------|----------|------------|------------------|-------------------------|--------------|---------|-------------------|
| RETAIL<br>BOX | 21421/05 | Matt White | Sammy Floor Lamp | W125 x H205<br>x D50 mm | 2.700 kg     | 1 pc    | 9 312641 214212 > |
| OUTER<br>CTN  | 21421/05 | Matt White | Sammy Floor Lamp |                         | 10.80 kg     | 4 pc    | 19312641214219    |
| RETAIL<br>BOX | 21421/06 | Matt Black | Sammy Floor Lamp | W125 x H205<br>x D50 mm | 2.700 kg     | 1 pc    | 9 312641 214229 > |
| OUTER<br>CTN  | 21421/06 | Matt Black | Sammy Floor Lamp |                         | 10.80 kg     | 4 pc    | 19312641214226    |