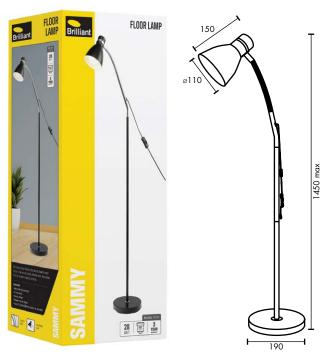

## SAMMY FLOOR LAMP

| TECHNICAL SPECIFICATIONS |                                                            |  |  |  |
|--------------------------|------------------------------------------------------------|--|--|--|
| Operating voltage:       | 240V / 50Hz                                                |  |  |  |
| Class:                   | Class II (2)                                               |  |  |  |
| Wattage:                 | 28W Max                                                    |  |  |  |
| Base Type:               | Edison Screw E27                                           |  |  |  |
| Switch:                  | In-line on/off toggle                                      |  |  |  |
| Construction:            | Powdercoated base, stem and head<br>Chrome neck highlights |  |  |  |
| Plug and Cord:           | 2-Pin, 1.8m length                                         |  |  |  |
| Warranty:                | 2 year replacement                                         |  |  |  |
| Standards:               | AS/NZS 60598.1<br>AS/NZS 60598.2.4                         |  |  |  |