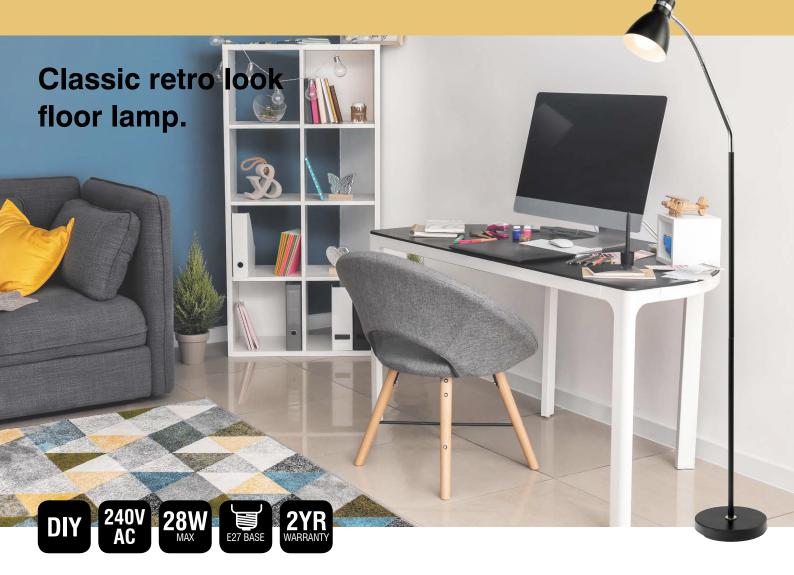

## SAMMY FLOOR LAMP

The Sammy floor lamp is the classic staple for your office with it's adjustable chrome neck, that allows it to be moved in many directions.

- Provides an ample spread of direct light, perfect for adding to your workspace or reading area
- Easily direct the light using the adjustable chrome neck so you can angle it to the right position for your needs
- Compact and lightweight design is ideal for small spaces and can be moved around with ease
- Turns on and off using an in-line cord switch.
- Uses most E27 globes, 28W max (globe not included)
- · Quick and easy Do-It-Yourself installation
- Australian approved 1.8m cable and plug

## **APPLICATIONS**

• Ideal for reading, study or to increase light at your work station office or nook.