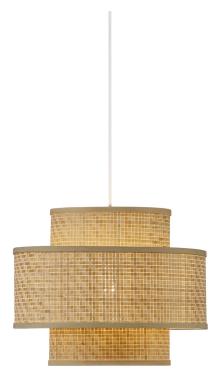

## Trinidad

Height (cm): 28 Width (cm): 35 35 Diameter (cm): 35

## Trinidad

Item number: 2011123015 Nature (brown) EAN: 5704924001864

Packaging unit 3 Material: Wood IP20, Class 2 (Double isolated), 230V Cord: 200 cm, White Can the cable be replaced? No E27, Max. 25W, Light source not included

Area: Indoor Energy class A++ - D

The Trinidad series is made of the beautiful and natural bamboo material, which brings the nature into the interior in the finest way. The braided pattern of bamboo is handmade and provides a decorative light pattern in the room as the light shines through the braided bamboo beams, thus creating a warm and cozy atmosphere.