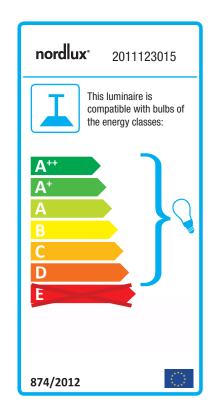

## Trinidad

Item number: 2011123015 Nature (brown) EAN: 5704924001864

Packaging unit 3 Material: Wood IP20, Class 2 (Double isolated), 230V Cord: 200 cm, White Can the cable be replaced? No E27, Max. 25W, Light source not included

Area: Indoor Energy class A++ - D

The Trinidad series is made of the beautiful and natural bamboo material, which brings the nature into the interior in the finest way. The braided pattern of bamboo is handmade and provides a decorative light pattern in the room as the light shines through the braided bamboo beams, thus creating a warm and cozy atmosphere.