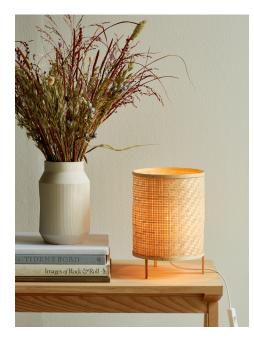

Area: Indoor Energy class A++ - D

The Trinidad series is made of the beautiful and natural bamboo material, which brings the nature into the interior in the finest way. The braided pattern of bamboo is handmade and provides a decorative light pattern in the room as the light shines through the braided bamboo beams, thus creating a warm and cozy atmosphere.