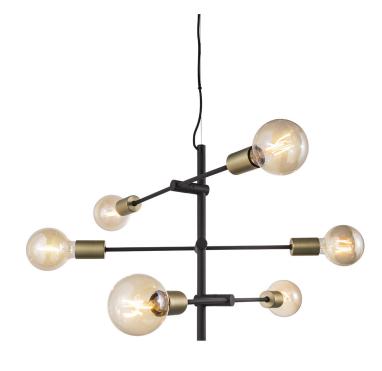

## **Josefine**

## nordlux®

Height (cm): 79 Width (cm): 55

55

Shade diameter (cm): 4.2 Tube diameter (cm): 1.9

## **Josefine**

Item number: 48933003 Mat black EAN: 5701581463981

Packaging unit 2 Material: Metal

IP20, Class 2 (Double isolated), 230V Cord: 200 cm, Black textile cable Can the cable be replaced? No

E27, Max. 6X28W, Light source not included

Area: Indoor

Energy class A++ - E

The innovative and playful design makes Josefine a decorative and modern series. The stringent tube contributes to an industrial look, which complements a rough and modern decor. In contrast to the industrial expression are the beautiful brass details and soft shapes, which result in an incredibly decorative series that balances minimalism and elegance in the finest possible manner. Furthermore, the Josefine series allows for personality in the use of decorative lights, illuminating the room in the finest manner imaginable.