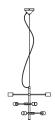

## nordlux®

Height (cm): 79 Width (cm): 55

55

Shade diameter (cm): 4.2 Tube diameter (cm): 1.9