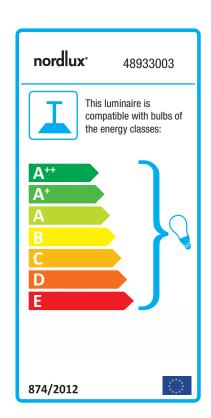

## **Josefine**

Item number: 48933003 Mat black EAN: 5701581463981

Packaging unit 2 Material: Metal

IP20, Class 2 (Double isolated), 230V Cord: 200 cm, Black textile cable Can the cable be replaced? No

E27, Max. 6X28W, Light source not included

Area: Indoor

Energy class A++ - E

The innovative and playful design makes Josefine a decorative and modern series. The stringent tube contributes to an industrial look, which complements a rough and modern decor. In contrast to the industrial expression are the beautiful brass details and soft shapes, which result in an incredibly decorative series that balances minimalism and elegance in the finest possible manner. Furthermore, the Josefine series allows for personality in the use of decorative lights, illuminating the room in the finest manner imaginable.