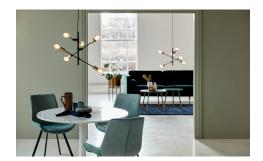

Area: Indoor

Energy class A++ - E

The innovative and playful design makes Josefine a decorative and modern series. The stringent tube contributes to an industrial look, which complements a rough and modern decor. In contrast to the industrial expression are the beautiful brass details and soft shapes, which result in an incredibly decorative series that balances minimalism and elegance in the finest possible manner. Furthermore, the Josefine series allows for personality in the use of decorative lights, illuminating the room in the finest manner imaginable.