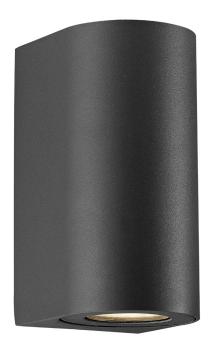

## nordlux®

Height (cm): 15 Projection (cm): 9.5 Width (cm): 6.7 Wall box (cm): 5,5 x 14

## Asbol

Item number: 84971003 Black EAN: 5701581401389

Packaging unit 6 Material: Aluminium/Glass IP44, Class 1 (Earth contact), 230V LED MODUL, Light source incl. 2x5w led Parallel connection possible

Area: Outdoor Energy class A++ - A Transformer/driver placement: I lampen

Simple and elegant wall light for outdoor use, made of lacquered metal. The light provides both up-facing and down-facing light and is ideal for the driveway or the main entrance. Supplied with LED light bulb with a low energy consumption and a long life.