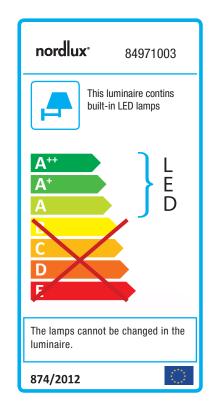

## Lightsource info (pr. lightsource)

Lumen: 370 Lumen/Watt: 56,9 Lifetime: 20000 On/Off: 15000 Colour temperature: 3000K RA: 80 Beam angle: 120° Dimmable: No

Energy class A