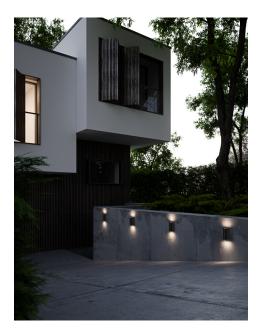

Area: Outdoor Energy class A++ - A Transformer/driver placement: I lampen

Simple and elegant wall light for outdoor use, made of lacquered metal. The light provides both up-facing and down-facing light and is ideal for the driveway or the main entrance. Supplied with LED light bulb with a low energy consumption and a long life.