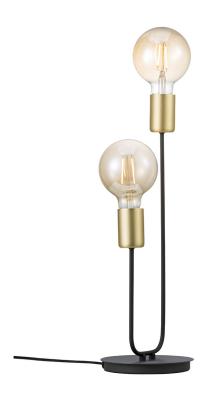

## **Josefine**

## **Josefine**

Item number: 48955003 Mat black EAN: 5701581464186

Packaging unit 3 Material: Metal

IP20, Class 2 (Double isolated), 230V

Cord: 150 cm, Black

Can the cable be replaced? No

Switch on the cable

E27, Max. 2X28W, Light source not included

Area: Indoor

Energy class A++ - E

The innovative and playful design makes Josefine a decorative and modern series. The stringent tube contributes to an industrial look, which complements a rough and modern decor. In contrast to the industrial expression are the beautiful brass details and soft shapes, which result in an incredibly decorative series that balances minimalism and elegance in the finest possible manner. Furthermore, the Josefine series allows for personality in the use of decorative lights, illuminating the room in the finest manner imaginable.