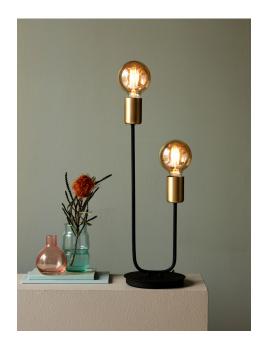

## **Josefine**

E27, Max. 2X28W, Light source not included

Area: Indoor

Energy class A++ - E

The innovative and playful design makes Josefine a decorative and modern series. The stringent tube contributes to an industrial look, which complements a rough and modern decor. In contrast to the industrial expression are the beautiful brass details and soft shapes, which result in an incredibly decorative series that balances minimalism and elegance in the finest possible manner. Furthermore, the Josefine series allows for personality in the use of decorative lights, illuminating the room in the finest manner imaginable.