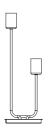

## **Josefine**

## nordlux®





Height (cm): 44 Shade diameter (cm): 4.2 Tube diameter (cm): 0.8



## **Josefine**

Item number: 48955003 Mat black EAN: 5701581464186

Packaging unit 3 Material: Metal

IP20, Class 2 (Double isolated), 230V

Cord: 150 cm, Black

Can the cable be replaced? No

Switch on the cable

E27, Max. 2X28W, Light source not included

Area: Indoor

Energy class A++ - E

The innovative and playful design makes Josefine a decorative and modern series. The stringent tube contributes to an industrial look, which complements a rough and modern decor. In contrast to the industrial expression are the beautiful brass details and soft shapes, which result in an incredibly decorative series that balances minimalism and elegance in the finest possible manner. Furthermore, the Josefine series allows for perso