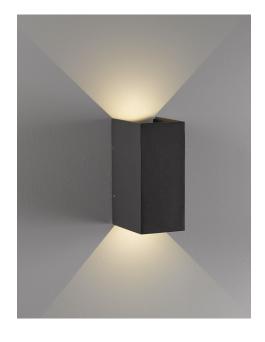

## nordlux®

Height (cm): 17.2 Projection (cm): 10.8 Width (cm): 7.9 Wall box (cm): 16 x 6,5

## Norma

Item number: 77611010 Grey EAN: 5701581250680

Packaging unit 3
Material: Metal/Glass
IP54, Class 1 (Earth contact), 230V
LED MODUL, Light source incl. 2x3w led
Parallel connection not possible

Area: Outdoor Energy class A++ - A

## Lightsource info (pr. lightsource)

Lumen: 166 Lumen/Watt: 27,7 Lifetime: 20000 On/Off: 50000

Colour temperature: 3000K

RA: 82

Beam angle: 120° Dimmable: No

Energy class A

NORMA has clean lines, and its style is distinctively minimalist. Norma offers both upward facing and downward facing light, as well as light at different angles to illuminate facades or other surfaces exactly the way you want.