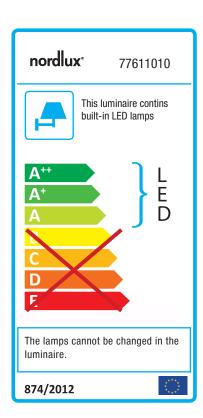

## Norma

Item number: 77611010 Grey EAN: 5701581250680

Packaging unit 3
Material: Metal/Glass
IP54, Class 1 (Earth contact), 230V
LED MODUL, Light source incl. 2x3w led
Parallel connection not possible

Area: Outdoor Energy class A++ - A

## Lightsource info (pr. lightsource)

Lumen: 166 Lumen/Watt: 27,7 Lifetime: 20000 On/Off: 50000

Colour temperature: 3000K

RA: 82

Beam angle: 120° Dimmable: No

Energy class A

NORMA has clean lines, and its style is distinctively minimalist. Norma offers both upward facing and downward facing light, as well as light at different angles to illuminate facades or other surfaces exactly the way you want.