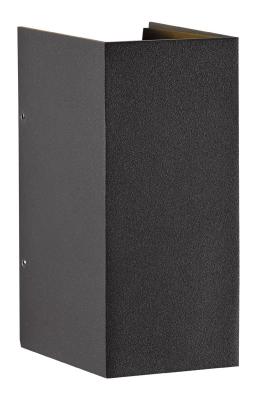

## Norma

Item number: 77611010 Grey EAN: 5701581250680

Packaging unit 3
Material: Metal/Glass
IP54, Class 1 (Earth contact), 230V
LED MODUL, Light source incl. 2x3w led
Parallel connection not possible

Area: Outdoor Energy class A++ - A

## Lightsource info (pr. lightsource)

Lumen: 166 Lumen/Watt: 27,7 Lifetime: 20000 On/Off: 50000

Colour temperature: 3000K

RA: 82

Beam angle: 120° Dimmable: No

Energy class A

NORMA has clean lines, and its style is distinctively minimalist. Norma offers both upward facing and downward facing light, as well as light at different angles to illuminate facades or other surfaces exactly the way you want.