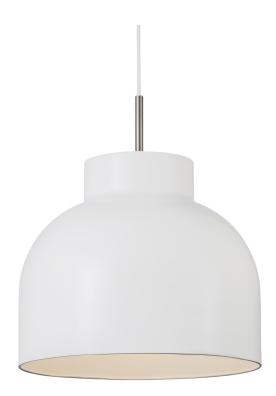

# nordlux®

Shade diameter (cm): 23 Shade height (cm): 22

### Julian 23

Item number: 48423001 White EAN: 5701581456686

Packaging unit 3 Material: Metal IP20, Class 2 (Double isolated), 230V Cord: 200 cm, White textile cable Can the cable be replaced? No E27, Max. 25W, Light source not included

Area: Indoor Energy class A++ - E

Julian is a minimalist series in a modern design. With the combination of the matte surface and the elegant top in brushed brass, the series takes on an air of exclusivity. The warm light spreads both upwards and downwards through the small holes in the top of the screen, creating a beautiful effect in the light as it spreads out into the room, giving Julian its unique character.