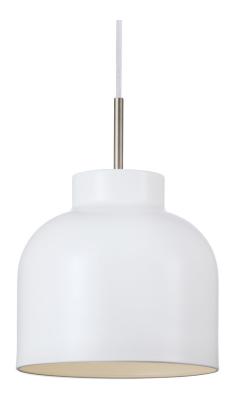

### nordlux®

Shade diameter (cm): 32 Shade height (cm): 28

#### Julian 32

Item number: 48433001 White EAN: 5701581456785

Packaging unit 2 Material: Metal IP20, Class 2 (Double isolated), 230V Cord: 200 cm, White textile cable Can the cable be replaced? No E27, Max. 40W, Light source not included

Area: Indoor Energy class A++ - E

Julian is a minimalist series in a modern design. With the combination of the matte surface and the elegant top in brushed brass, the series takes on an air of exclusivity. The warm light spreads both upwards and downwards through the small holes in the top of the screen, creating a beautiful effect in the light as it spreads out into the room, giving Julian its unique character.