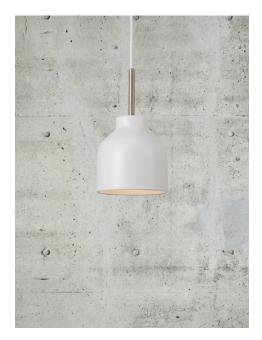

# nordlux®

٩

Shade diameter (cm): 13 Shade height (cm): 14

### Julian 13

Item number: 48413001 White EAN: 5701581456587

Packaging unit 6 Material: Metal IP20, Class 2 (Double isolated), 230V Cord: 200 cm, White textile cable Can the cable be replaced? No E14, Max. 25W, Light source not included

Area: Indoor Energy class A++ - E

Julian is a minimalist series in a modern design. With the combination of the matte surface and the elegant top in brushed brass, the series takes on an air of exclusivity. The warm light spreads both upwards and downwards through the small holes in the top of the screen, creating a beautiful effect in the light as it spreads out into the room, giving Julian its unique character.