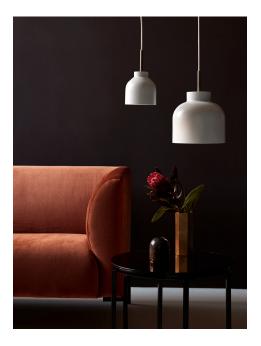

### Julian 23

Item number: 48423001 White EAN: 5701581456686

Packaging unit 3 Material: Metal IP20, Class 2 (Double isolated), 230V Cord: 200 cm, White textile cable Can the cable be replaced? No E27, Max. 25W, Light source not included

Area: Indoor Energy class A++ - E

Julian is a minimalist series in a modern design. With the combination of the matte surface and the elegant top in brushed brass, the series takes on an air of exclusivity. The warm light spreads both upwards and downwards through the small holes in the top of the screen, creating a beautiful effect in the light as it spreads out into the room, giving Julian its unique character.