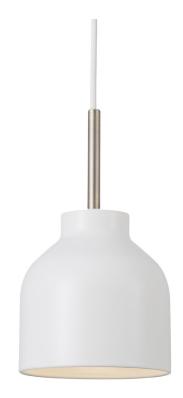

# nordlux®

Shade diameter (cm): 23 Shade height (cm): 22

### Julian 23

Item number: 48423001 White EAN: 5701581456686

Packaging unit 3 Material: Metal IP20, Class 2 (Double isolated), 230V Cord: 200 cm, White textile cable Can the cable be replaced? No E27, Max. 25W, Light source not included

Area: Indoor Energy class A++ - E

Julian is a minimalist series in a modern design. With the combination of the matte surface and the elegant top in brushed brass, the series takes on an air of exclusivity. The warm light spreads both upwards and downwards through the small holes in the top of the screen, creating a beautiful effect in the light as it spreads out into the room, giving Julian its unique character.