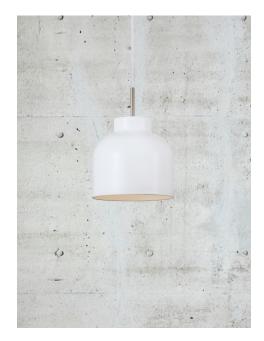

# nordlux®

Shade diameter (cm): 23 Shade height (cm): 22

### Julian 23

Item number: 48423001 White EAN: 5701581456686

Packaging unit 3 Material: Metal IP20, Class 2 (Double isolated), 230V Cord: 200 cm, White textile cable Can the cable be replaced? No E27, Max. 25W, Light source not included

Area: Indoor Energy class A++ - E

Julian is a minimalist series in a modern design. With the combination of the matte surface and the elegant top in brushed brass, the series takes on an air of exclusivity. The warm light spreads both upwards and downwards through the small holes in the top of the screen, creating a beautiful effect in the light as it spreads out into the room, giving Julian its unique character.