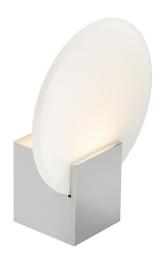

#### Hester

Item number: 2015391033 Chrome EAN: 5704924002663

Packaging unit 3
Material: Plastic/Glass

IP44 Class 2 (Double isolate)

IP44, Class 2 (Double isolated), 230V LED MODUL, Light source incl. 9,5w led

## Lightsource info (pr. lightsource)

Lumen: 900 Lumen/Watt: 100 Lifetime: 25000 On/Off: 20000

Colour temperature: 3000K

RA: 90 Dimmable: No

Hester is a modern and dimmable wall lamp where the shade is beautifully made out of tempered frosted cutted glass. The combination of the high degree of protection, IP44, and the integrated 3-step dimmable Moodmaker makes Hester perfect for creating lighting in the bathroom.