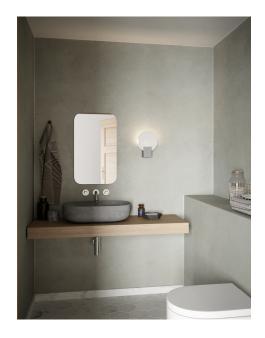

## Lightsource info (pr. lightsource)

Lumen: 900 Lumen/Watt: 100 Lifetime: 25000 On/Off: 20000

Colour temperature: 3000K

RA: 90 Dimmable: No

Hester is a modern and dimmable wall lamp where the shade is beautifully made out of tempered frosted cutted glass. The combination of the high degree of protection, IP44, and the integrated 3-step dimmable Moodmaker makes Hester perfect for creating lighting in the bathroom.