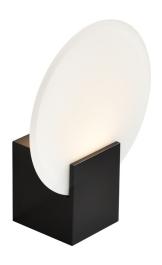

#### Hester

Item number: 2015391003 Black EAN: 5704924002656

Packaging unit 3
Material: Plastic/Glass
IP44, Class 2 (Double isolated), 230V
LED MODUL, Light source incl. 9,5w led

Area: Indoor

Transformer/driver placement: I lampen

### Lightsource info (pr. lightsource)

Lumen: 900 Lumen/Watt: 100 Lifetime: 25000 On/Off: 20000

Colour temperature: 3000K

RA: 90 Dimmable: No

Hester is a modern and dimmable wall lamp where the shade is beautifully made out of tempered frosted cutted glass. The combination of the high degree of protection, IP44, and the integrated 3-step dimmable Moodmaker makes Hester perfect for creating lighting in the bathroom.