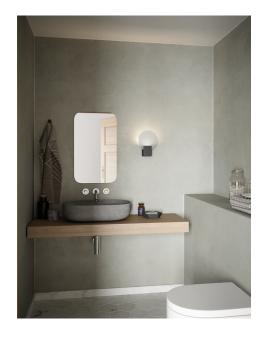

### Lightsource info (pr. lightsource)

Lumen: 900 Lumen/Watt: 100 Lifetime: 25000 On/Off: 20000

Colour temperature: 3000K

RA: 90 Dimmable: No

Hester is a modern and dimmable wall lamp where the shade is beautifully made out of tempered frosted cutted glass. The combination of the high degree of protection, IP44, and the integrated 3-step dimmable Moodmaker makes Hester perfect for creating lighting in the bathroom.