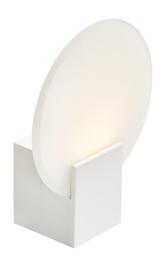

#### Hester

Item number: 2015391001 White EAN: 5704924002649

Packaging unit 3
Material: Plastic/Glass
IP44, Class 2 (Double isolated), 230V
LED MODUL, Light source incl. 9,5w led

Area: Indoor

Transformer/driver placement: I lampen

## Lightsource info (pr. lightsource)

Lumen: 900 Lumen/Watt: 100 Lifetime: 25000 On/Off: 20000

Colour temperature: 3000K

RA: 90 Dimmable: No

Hester is a modern and dimmable wall lamp where the shade is beautifully made out of tempered frosted cutted glass. The combination of the high degree of protection, IP44, and the integrated 3-step dimmable Moodmaker makes Hester perfect for creating lighting in the bathroom.