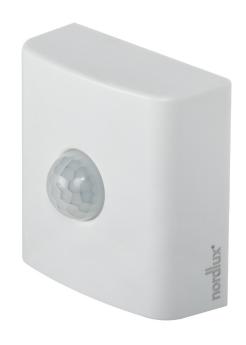

#### Smart daylight and motion sensor

Item number: 49091001 White EAN: 5701581465589

Packaging unit 6 Material: Plastic

IP54, Class 3 (12V), , Light source

Area: Outdoor

Sensor: Integrated

Sensor settings: Lux:10-2000 / Time:10s-15m

Sensor range: 0-12m Sensor type: PIR Sensor angle: 100°

Smart Sensor is a wireless battery-operated lux and motion sensor with free mounting opportunities, as no cables to the sensor are required. The Smart Sensor can be connected to any of the Nordlux Smart Light bulbs and luminaires.

#### Smart daylight and motion sensor

Item number: 49091003 Black EAN: 5701581465688

Packaging unit 6 Material: Plastic

IP54, Class 3 (12V), , Light source

Area: Outdoor

Sensor: Integrated

Sensor settings: Lux:10-2000 / Time:10s-15m