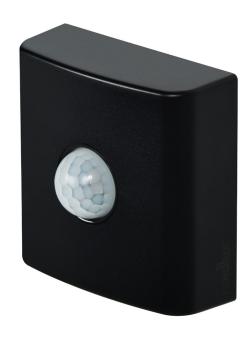

#### Smart daylight and motion sensor

Item number: 49091001 White EAN: 5701581465589

Packaging unit 6 Material: Plastic

IP54, Class 3 (12V), , Light source

Area: Outdoor

Sensor: Integrated

Sensor settings: Lux:10-2000 / Time:10s-15m

Sensor range: 0-12m Sensor type: PIR Sensor angle: 100°

Smart Sensor is a wireless battery-operated lux and motion sensor with free mounting opportunities, as no cables to the sensor are required. The Smart Sensor can be connected to any of the Nordlux Smart Light bulbs and luminaires.