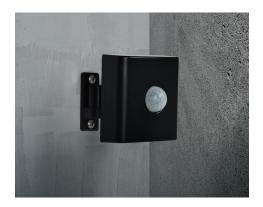

#### Smart daylight and motion sensor

Item number: 49091003 Black EAN: 5701581465688

Packaging unit 6 Material: Plastic

IP54, Class 3 (12V), , Light source

Area: Outdoor

Sensor: Integrated

Sensor settings: Lux:10-2000 / Time:10s-15m

Sensor range: 0-12m Sensor type: PIR Sensor angle: 100°

Smart Sensor is a wireless battery-operated lux and motion sensor with free mounting opportunities, as no cables to the sensor are required. The Smart Sensor can be connected to any of the Nordlux Smart Light bulbs and luminaires.