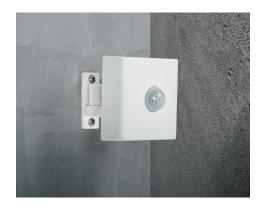

# nordlux®

Projection (cm): 4.5 Width (cm): 7.6 7.6

#### Smart daylight and motion sensor

Item number: 49091001 White EAN: 5701581465589

Packaging unit 6 Material: Plastic

IP54, Class 3 (12V), , Light source

Area: Outdoor

Sensor: Integrated

Sensor settings: Lux:10-2000 / Time:10s-15m

Sensor range: 0-12m Sensor type: PIR Sensor angle: 100°

Smart Sensor is a wireless battery-operated lux and motion sensor with free mounting opportunities, as no cables to the sensor are required. The Smart Sensor can be connected to any of the Nordlux Smart Light bulbs and luminaires.