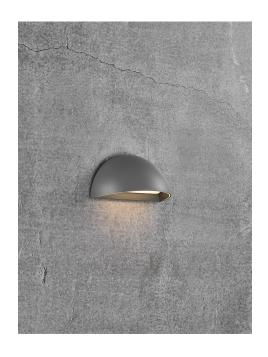

### **Arcus**

Item number: 2019001010 Black EAN: 5704924000775

Packaging unit 3
Material: Aluminium/Plastic
IP54, Class 1 (Earth contact), 230V
LED MODUL, Light source incl. 9,5w led

Area: Outdoor

Transformer/driver placement: I lampen

### Lightsource info (pr. lightsource)

Lumen: 440 Lumen/Watt: 46,32 Lifetime: 30000 On/Off: 15000

Colour temperature: 2700K

RA: 80

Beam angle: 148° Dimmable: No

Energy class A+

Arcus is a beautiful timeless outdoor lamp with the latest LED and IoT technology. The wall lamp has integrated LED and two light functions, consisting of indicator light, which is lit when it is dark, and automatic activation of light when movement is detected (Nordlux Smart Sensor needed). Arcus has Bluetooth connection and is part of the Nordlux Smart Light range, which allows you to control the light from your mobile phone, with voice control or via the Nordlux Smart Sensor.