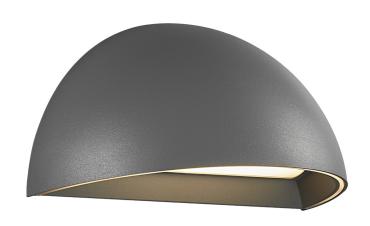

### **Arcus**

Item number: 2019001003 Black EAN: 5704924000478

Packaging unit 3
Material: Aluminium/Plastic
IP54, Class 1 (Earth contact), 230V
LED MODUL, Light source incl. 9,5w led

Area: Outdoor

Transformer/driver placement: I lampen

#### Lightsource info (pr. lightsource)

Lumen: 440 Lumen/Watt: 46,32 Lifetime: 30000 On/Off: 15000

Colour temperature: 2700K

RA: 80

Beam angle: 148° Dimmable: No

Energy class A+

Arcus is a beautiful timeless outdoor lamp with the latest LED and IoT technology. The wall lamp has integrated LED and two light functions, consisting of indicator light, which is lit when it is dark, and automatic activation of light when movement is detected (Nordlux Smart Sensor needed). Arcus has Bluetooth connection and is part of the Nordlux Smart Light range, which allows you to control the light from your mobile phone, with voice control or via the Nordlux Smart Sensor.