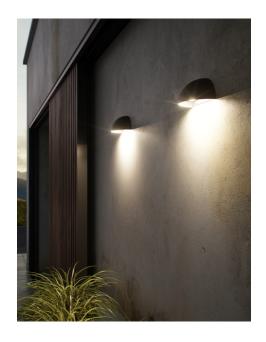

### Lightsource info (pr. lightsource)

Lumen: 440 Lumen/Watt: 46,32 Lifetime: 30000 On/Off: 15000

Colour temperature: 2700K

RA: 80

Beam angle: 148° Dimmable: No

Energy class A+

Arcus is a beautiful timeless outdoor lamp with the latest LED and IoT technology. The wall lamp has integrated LED and two light functions, consisting of indicator light, which is lit when it is dark, and automatic activation of light when movement is detected (Nordlux Smart Sensor needed). Arcus has Bluetooth connection and is part of the Nordlux Smart Light range, which allows you to control the light from your mobile phone, with voice control or via the Nordlux Smart Sensor.

#### Lightsource info (pr. lightsource)

Lumen: 440 Lumen/Watt: 46,32 Lifetime: 30000 On/Off: 15000

Colour temperature: 2700K

RA: 80

Beam angle: 148° Dimmable: No

Energy class A+

Arcus is a beautiful timeless outdoor lamp with the latest LED and IoT technology. The wall lamp has integrated LED and two light functions, consisting of indicator light, which is lit when it is dark, and automatic activation of light when movement is detected (Nordlux Smart Sensor needed). Arcus has Bluetooth connection and is part of the Nordlux Smart Light range, which allows you to control the light from your mobile phone, with voice control or via the Nordlux Smart Sensor.