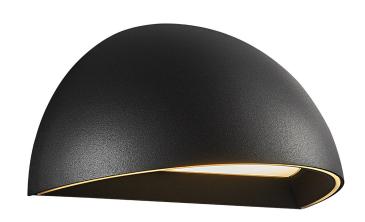

## nordlux®

Height (cm): 10 Projection (cm): 10 Width (cm): 20

### **Arcus**

Item number: 2019001003 Black EAN: 5704924000478

Packaging unit 3
Material: Aluminium/Plastic
IP54, Class 1 (Earth contact), 230V
LED MODUL, Light source incl. 9,5w led

Area: Outdoor

Transformer/driver placement: I lampen

#### Lightsource info (pr. lightsource)

Lumen: 440 Lumen/Watt: 46,32 Lifetime: 30000 On/Off: 15000

Colour temperature: 2700K

RA: 80

Beam angle: 148° Dimmable: No

Energy class A+

Arcus is a beautiful timeless outdoor lamp with the latest LED and IoT technology. The wall lamp has integrated LED and two light functions, consisting of indicator light, which is lit when it is dark, and automatic activation of light when movement is detected (Nordlux Smart Sensor needed). Arcus has Bluetooth connection and is part of the Nordlux Smart Light range, which allows you to control the light from your mobile phone, with voice control or via the Nordlux Smart Sensor.